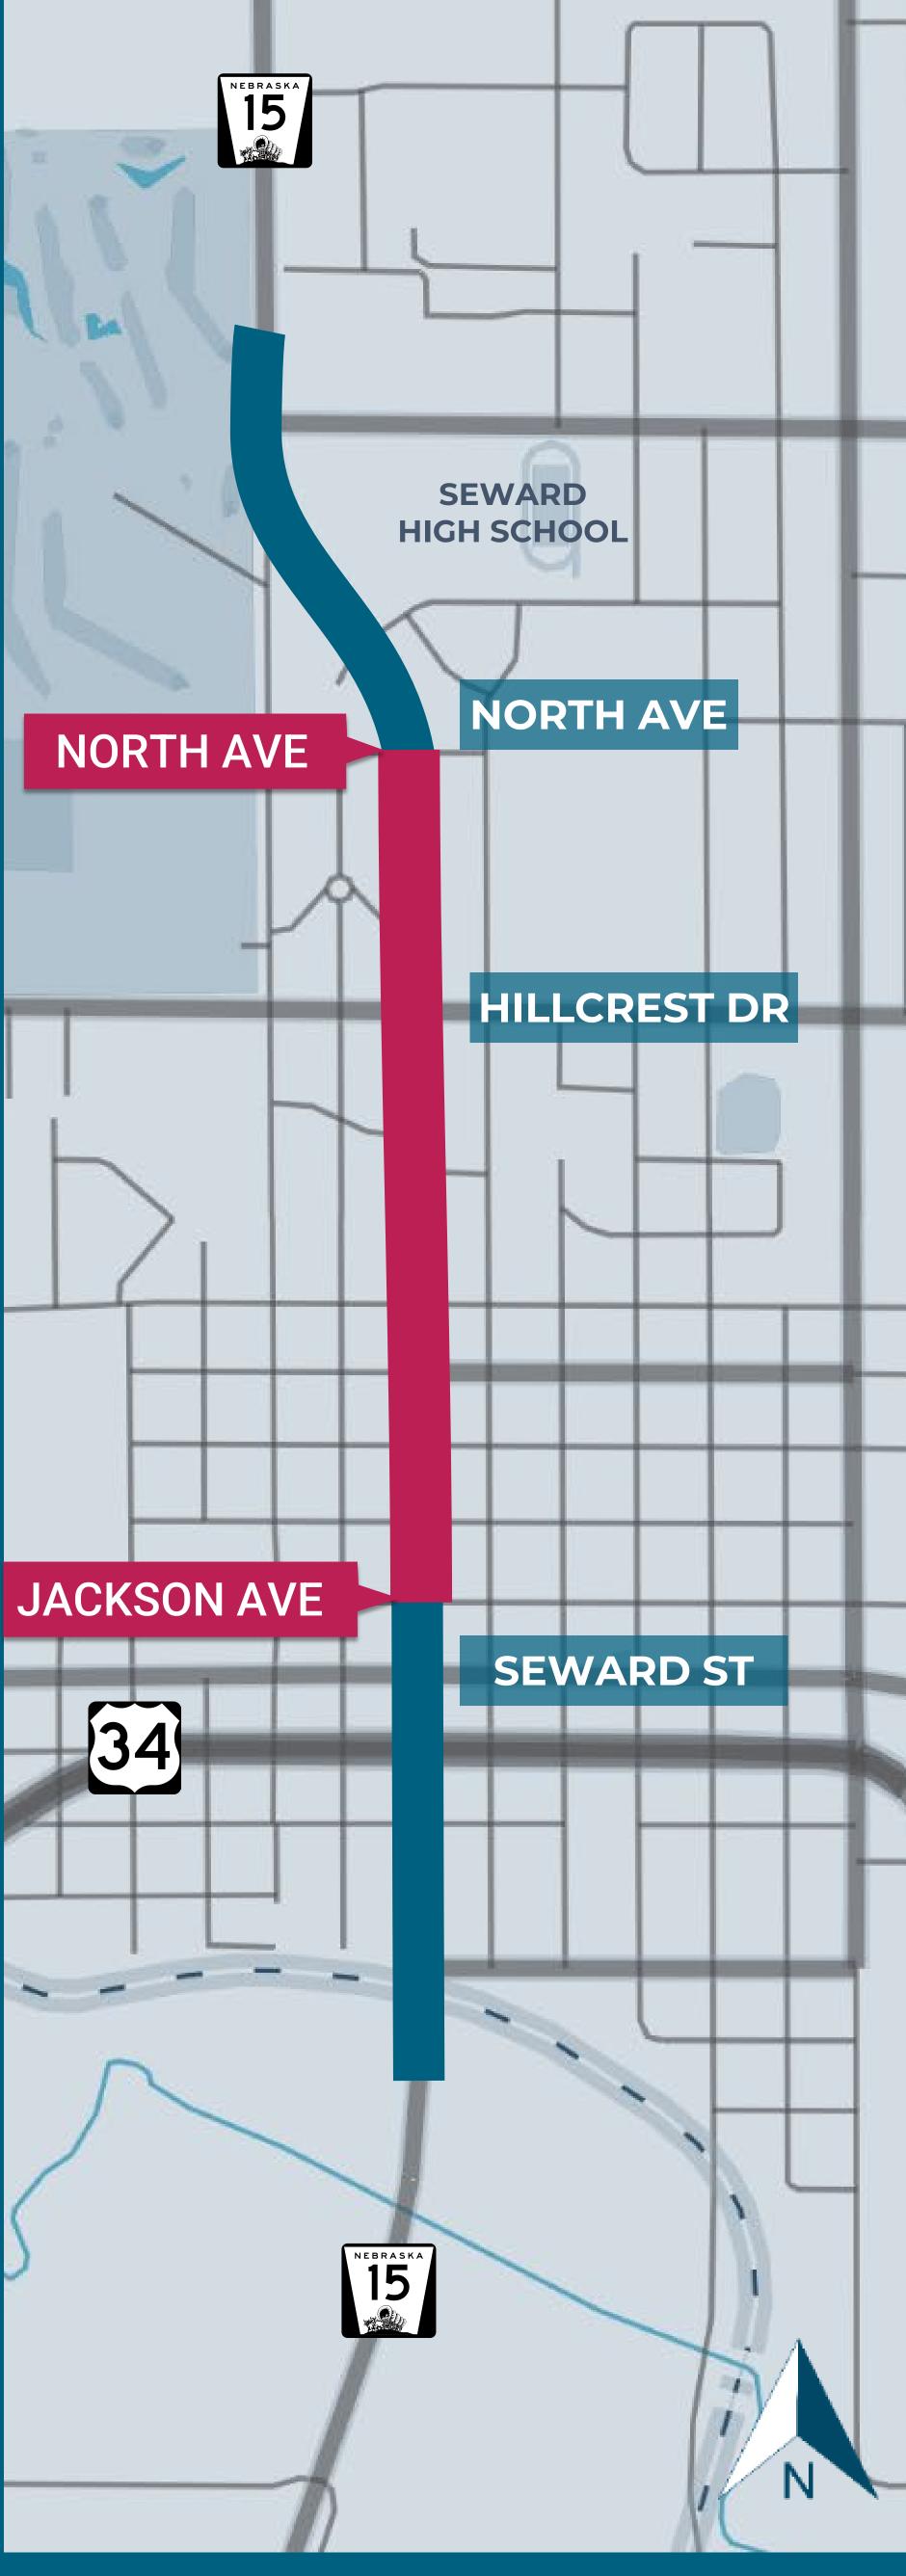

#### Project Overview

Identified as *US-34 North & South, Seward*, the proposed project will reconstruct approximately 1.1 miles and resurface 0.4 miles of Nebraska Highway 15 (N-15).

The reconstruction segment will build a new concrete roadway starting just south of the Burlington Northern Santa Fe Railroad crossing at mile marker (MM) 66.22 and extend north to MM 67.32 just beyond the intersection of N-15 and North Avenue.

The resurfacing segment will overlay the roadway with asphalt from the reconstruction section (MM 67.32) to just north of Pinewood Avenue (MM 67.69).