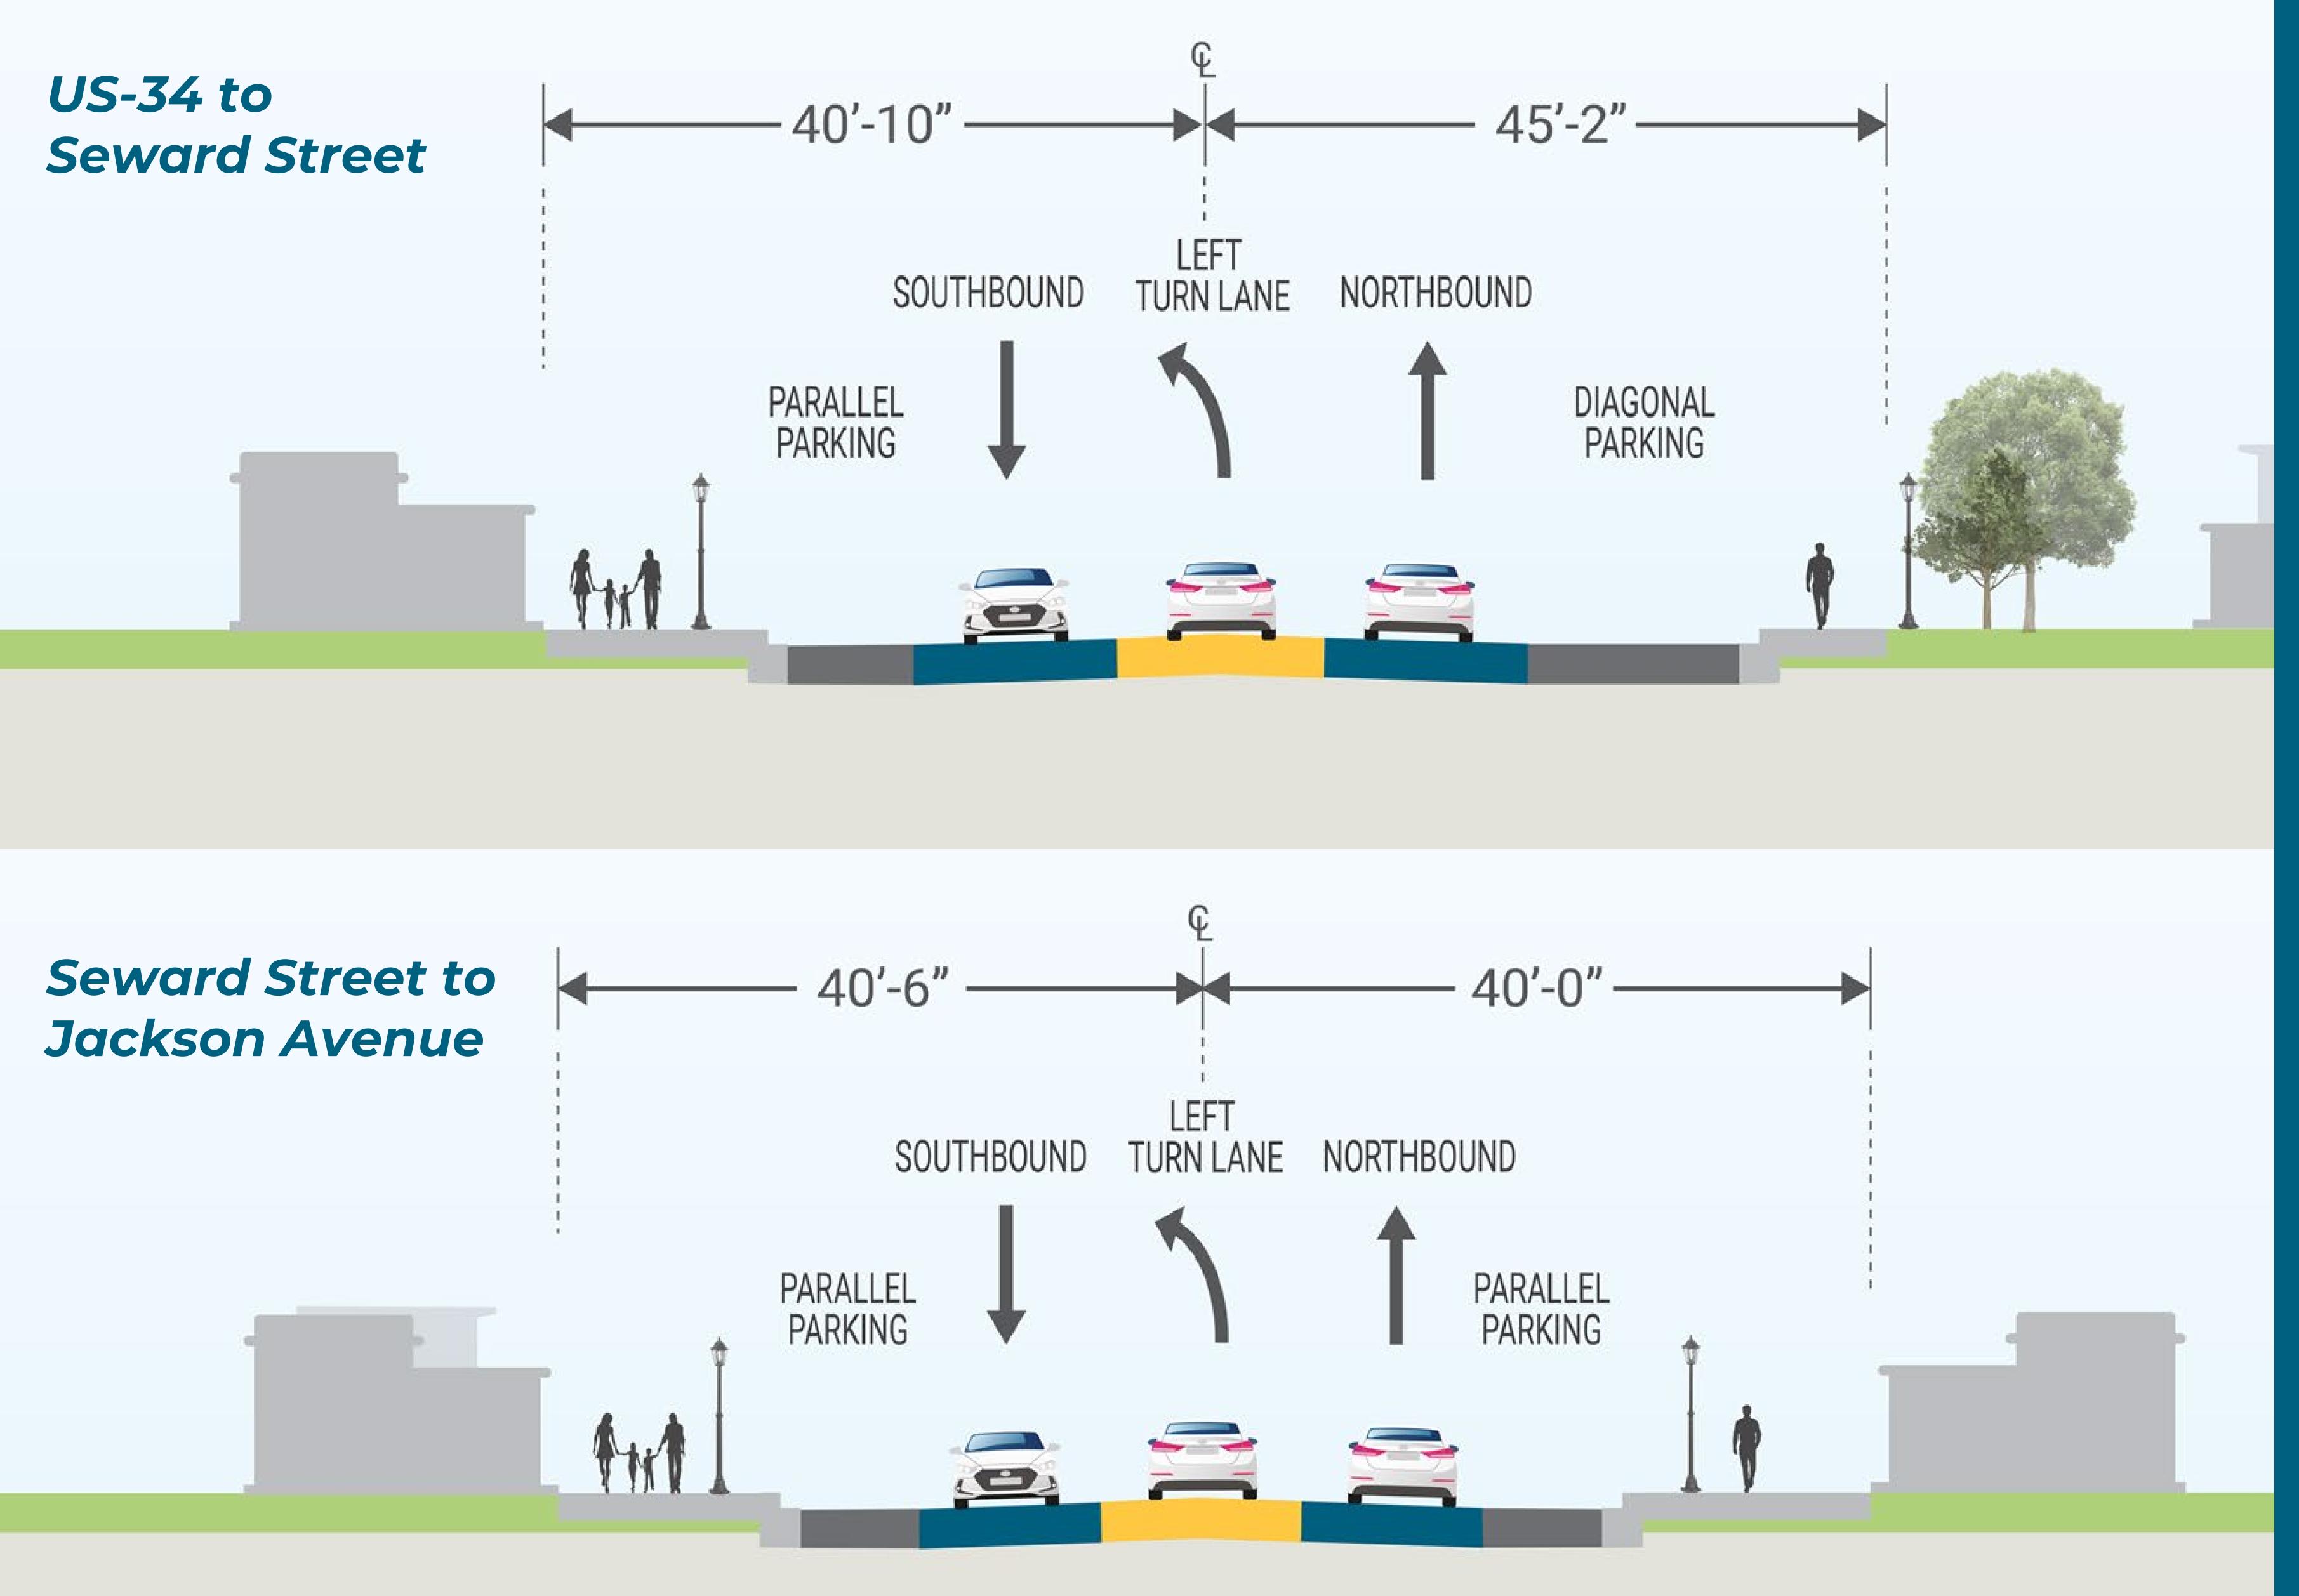

#### Typical Sections – US-34 to Jackson Ave

#### Typical Sections – Jackson Ave to North Ave