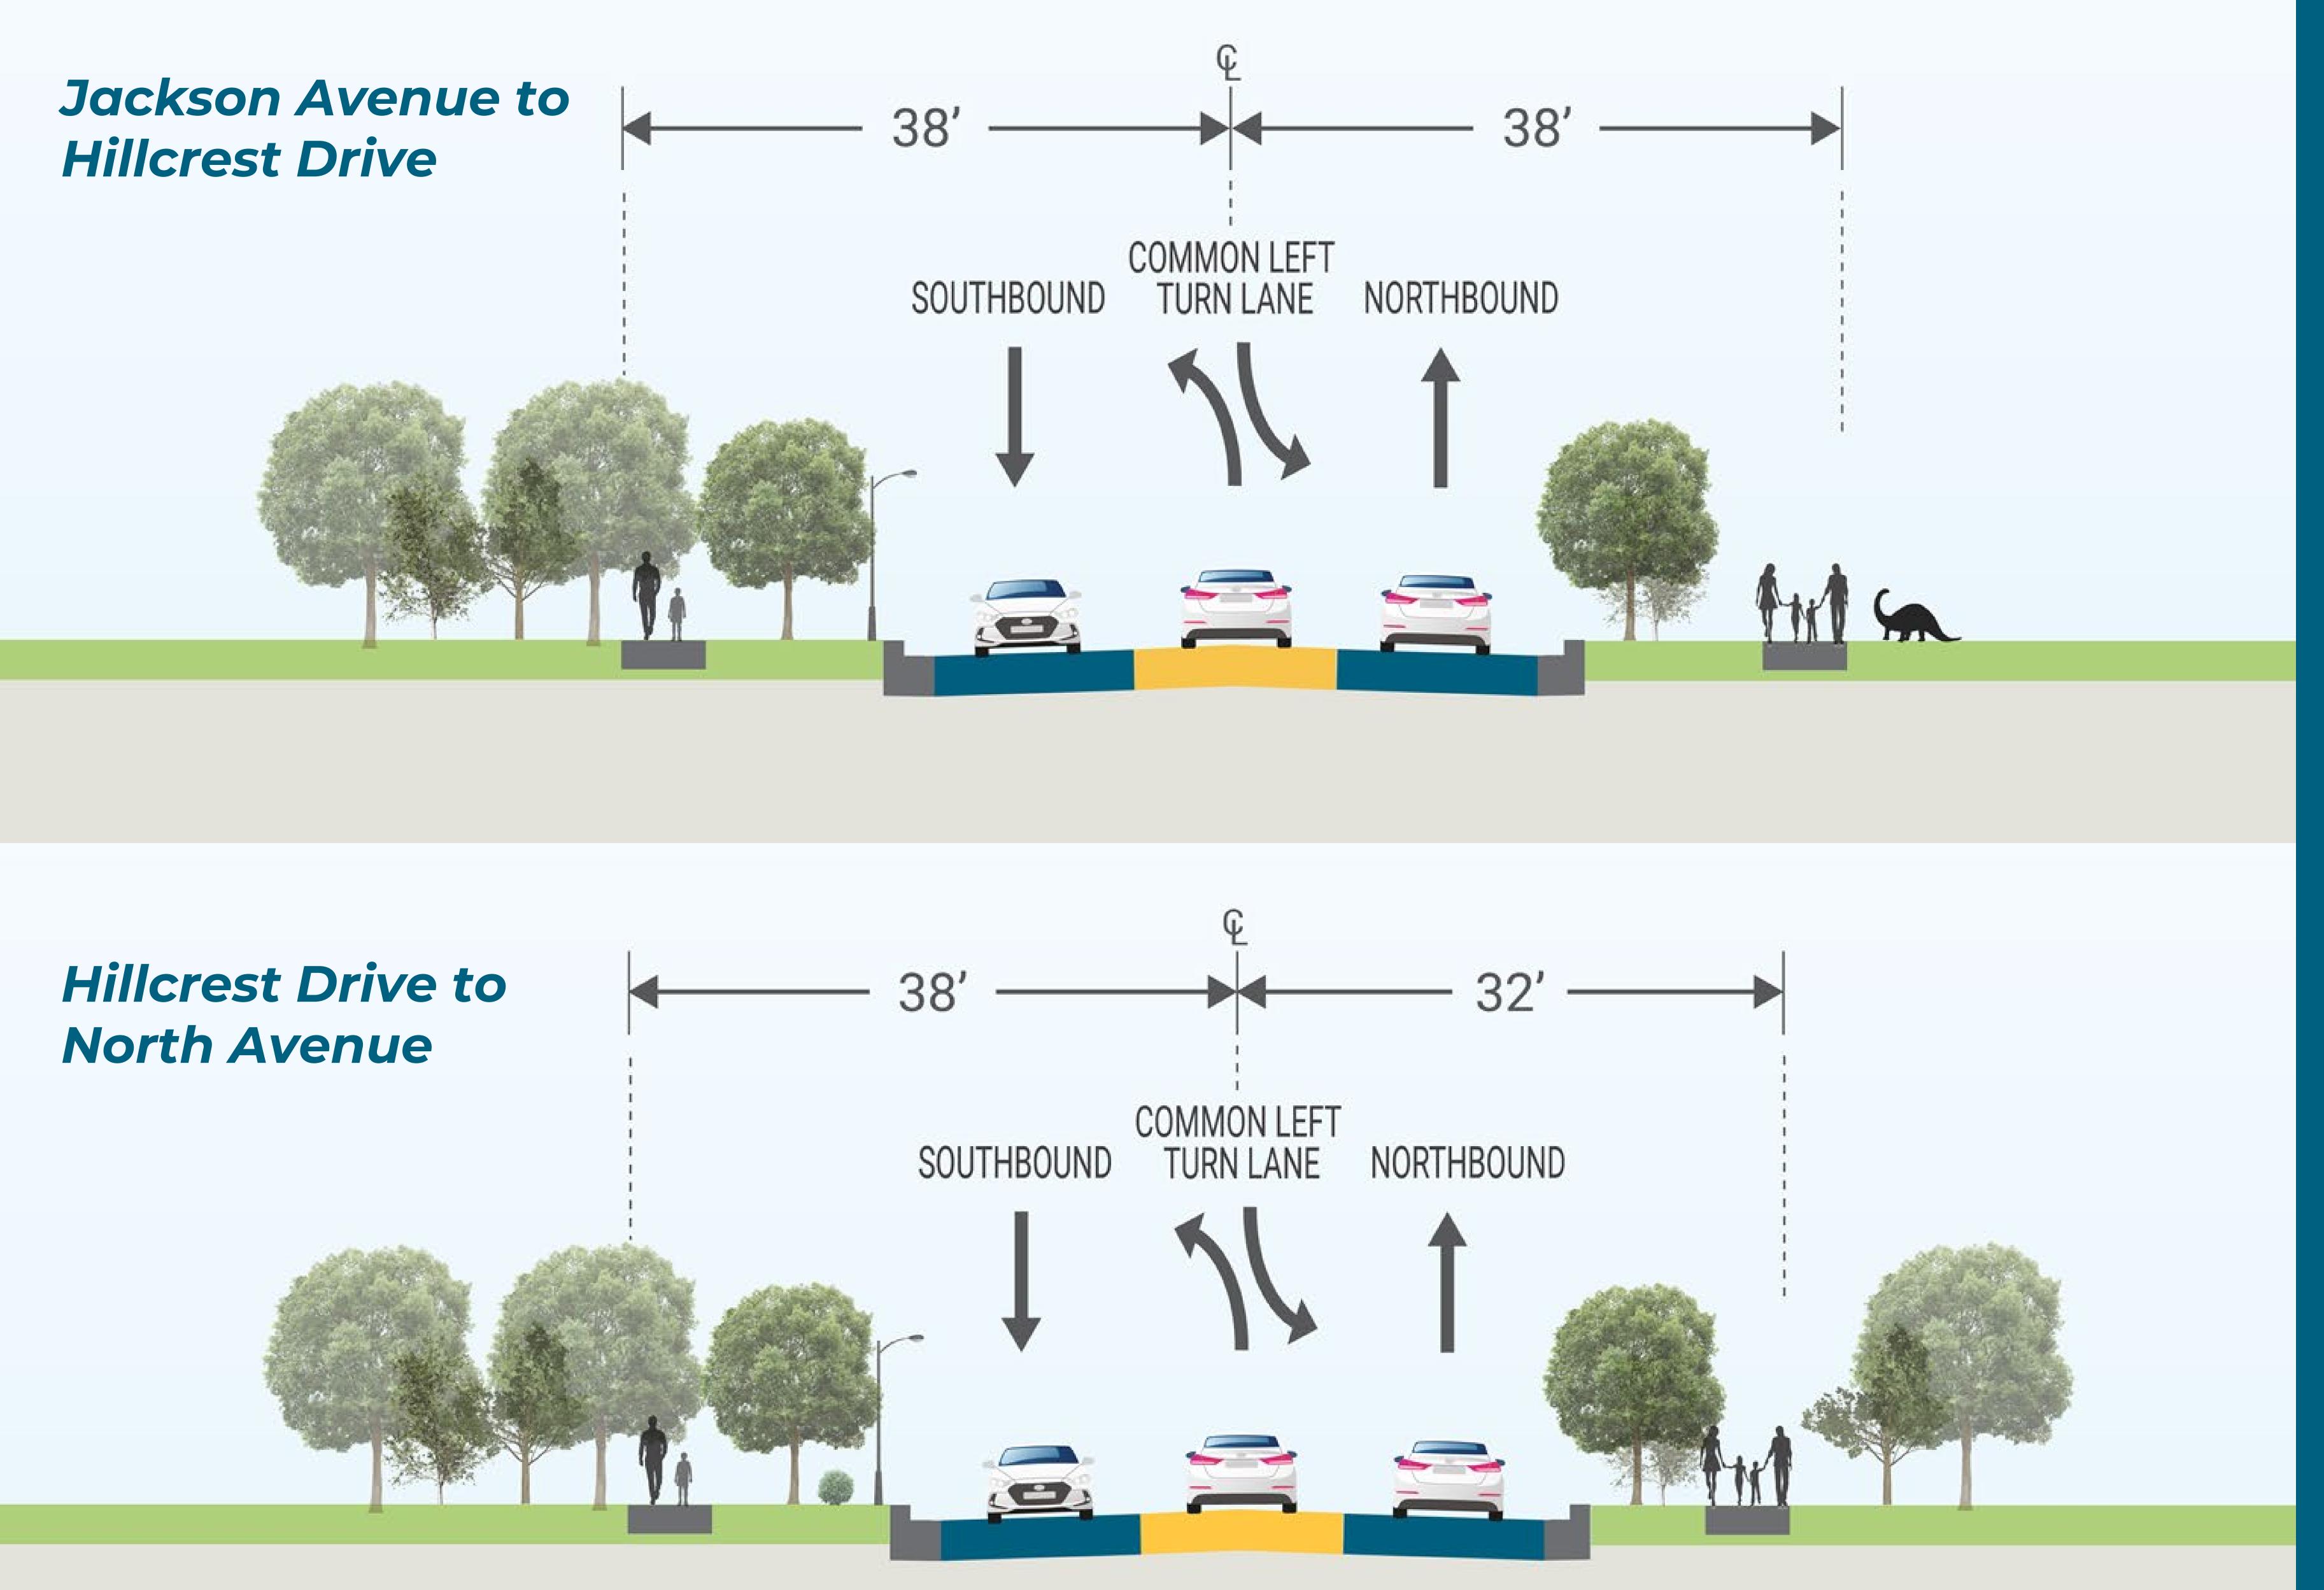

#### Typical Sections – US-34 to Jackson Ave

#### Typical Sections – Jackson Ave to North Ave