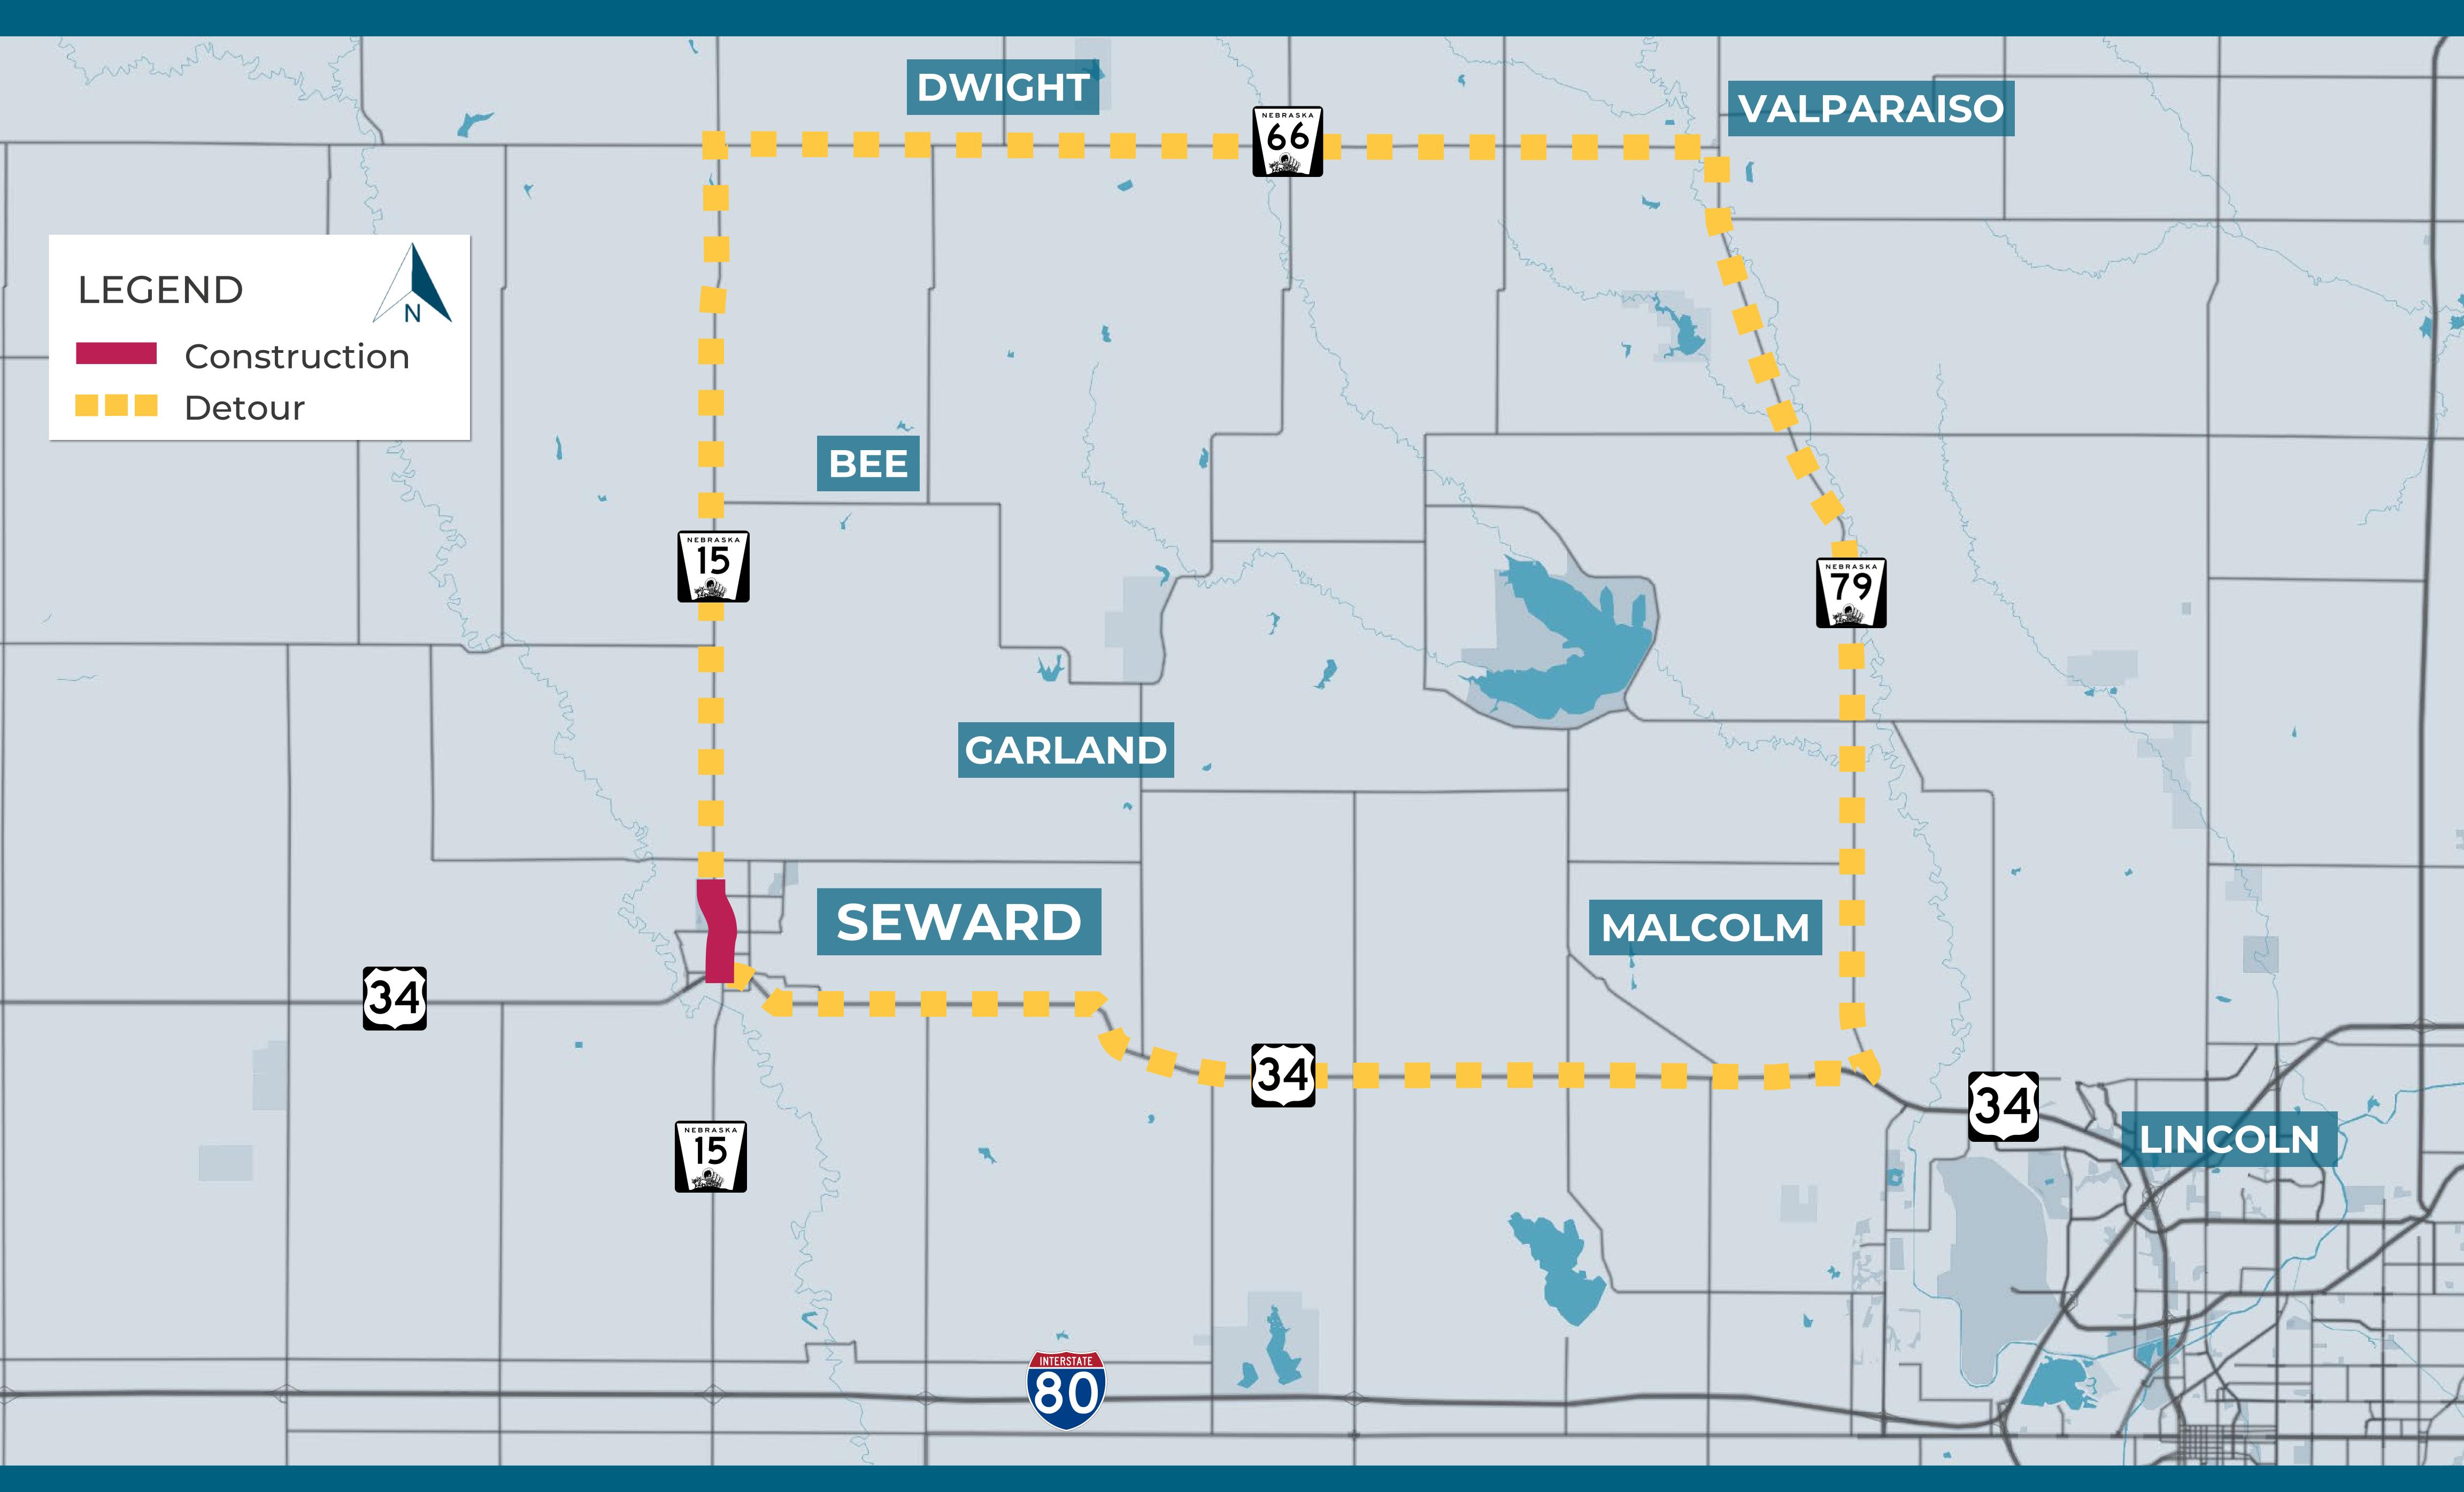

#### Phase 1 – Detour

#### Phase 2 – Highway Detour (Truck Route)

#### Phase 2 – Local Detour