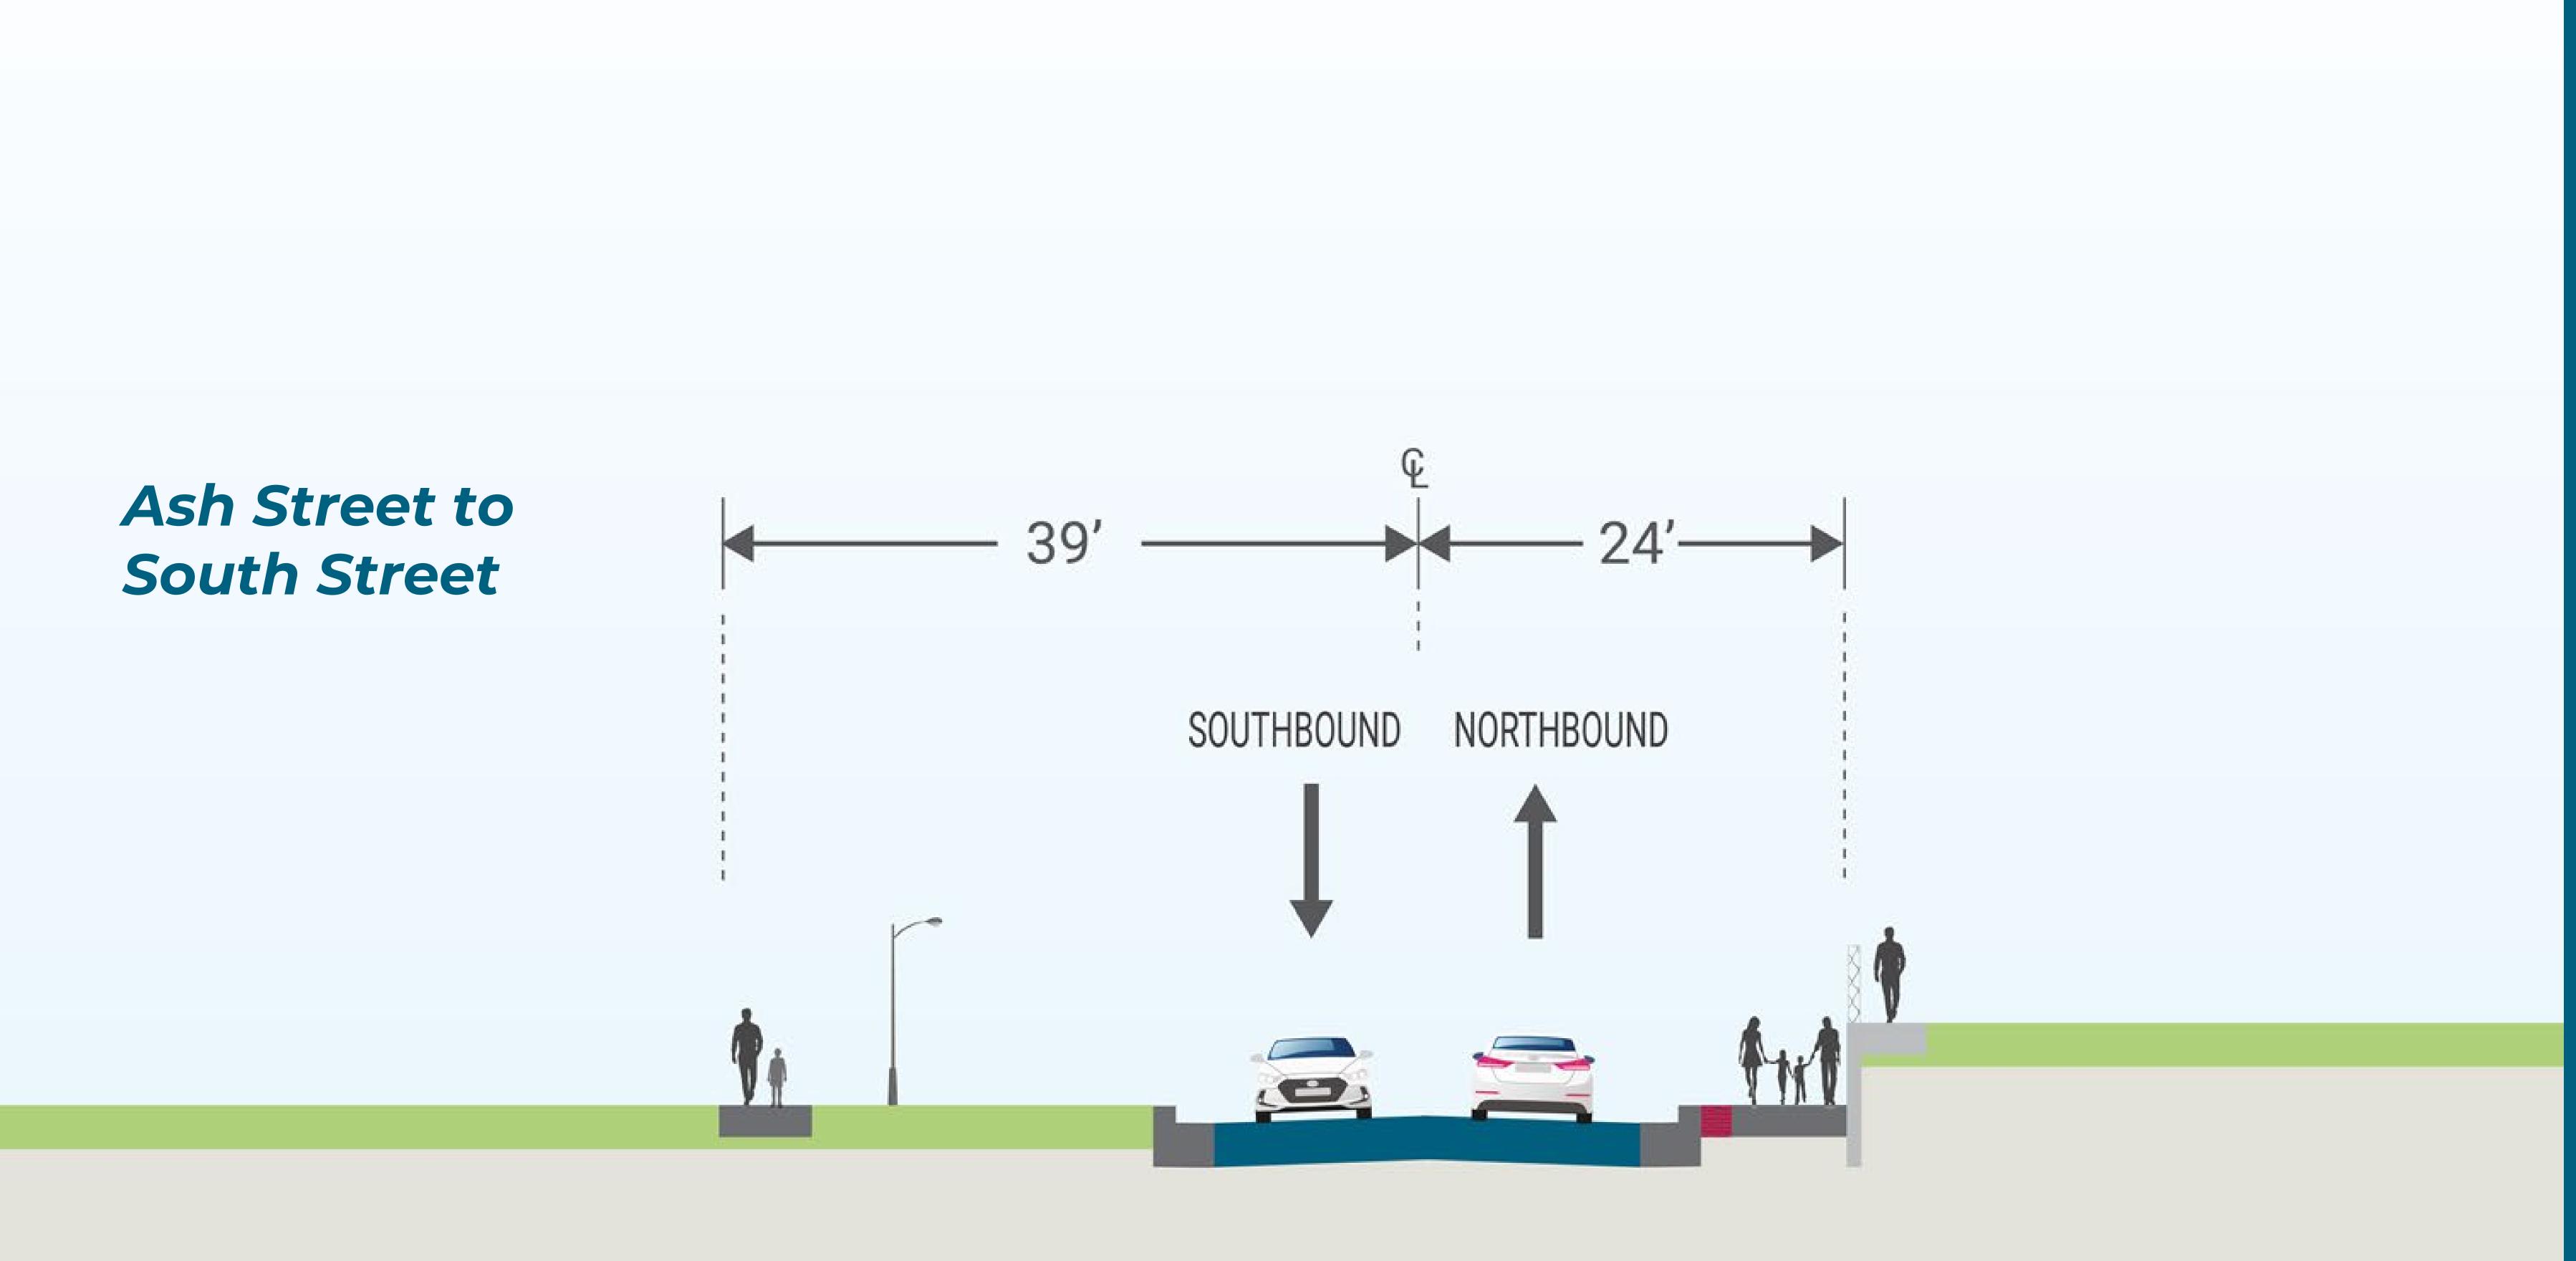

rmation Open House Meeting

Please Sign In





#### Project Overview

Identified as *US-34 North & South, Seward*, the proposed project will reconstruct approximately 1.1 miles and resurface 0.4 miles of Nebraska Highway 15 (N-15).

The reconstruction segment will build a new concrete roadway starting just south of the Burlington Northern Santa Fe Railroad crossing at mile marker (MM) 66.22 and extend north to MM 67.32 just beyond the intersection of N-15 and North Avenue.

The resurfacing segment will overlay the roadway with asphalt from the reconstruction section (MM 67.32) to just north of Pinewood Avenue (MM 67.69).





#### Phase 1 – Detour







#### Phase 2 – Highway Detour (Truck Route)





#### Phase 2 – Local Detour







#### Typical Sections – Ash Street to South Street









#### Typical Sections – South Street to US-34







#### Typical Sections – US-34 to Jackson Ave







#### Typical Sections – Jackson Ave to North Ave







## Project Schedule

Dates shown are approximate and may vary based on weather and other unforeseen conditions.

| Anticipated Construction Start                            | Early April 2024       |
|-----------------------------------------------------------|------------------------|
| PHASE 1                                                   |                        |
| Dollar General to US-34                                   | Spring/Summer 2024     |
| PHASE 2                                                   |                        |
| Southbound lane US-34 to Jackson Ave                      | Spring/Summer 2024