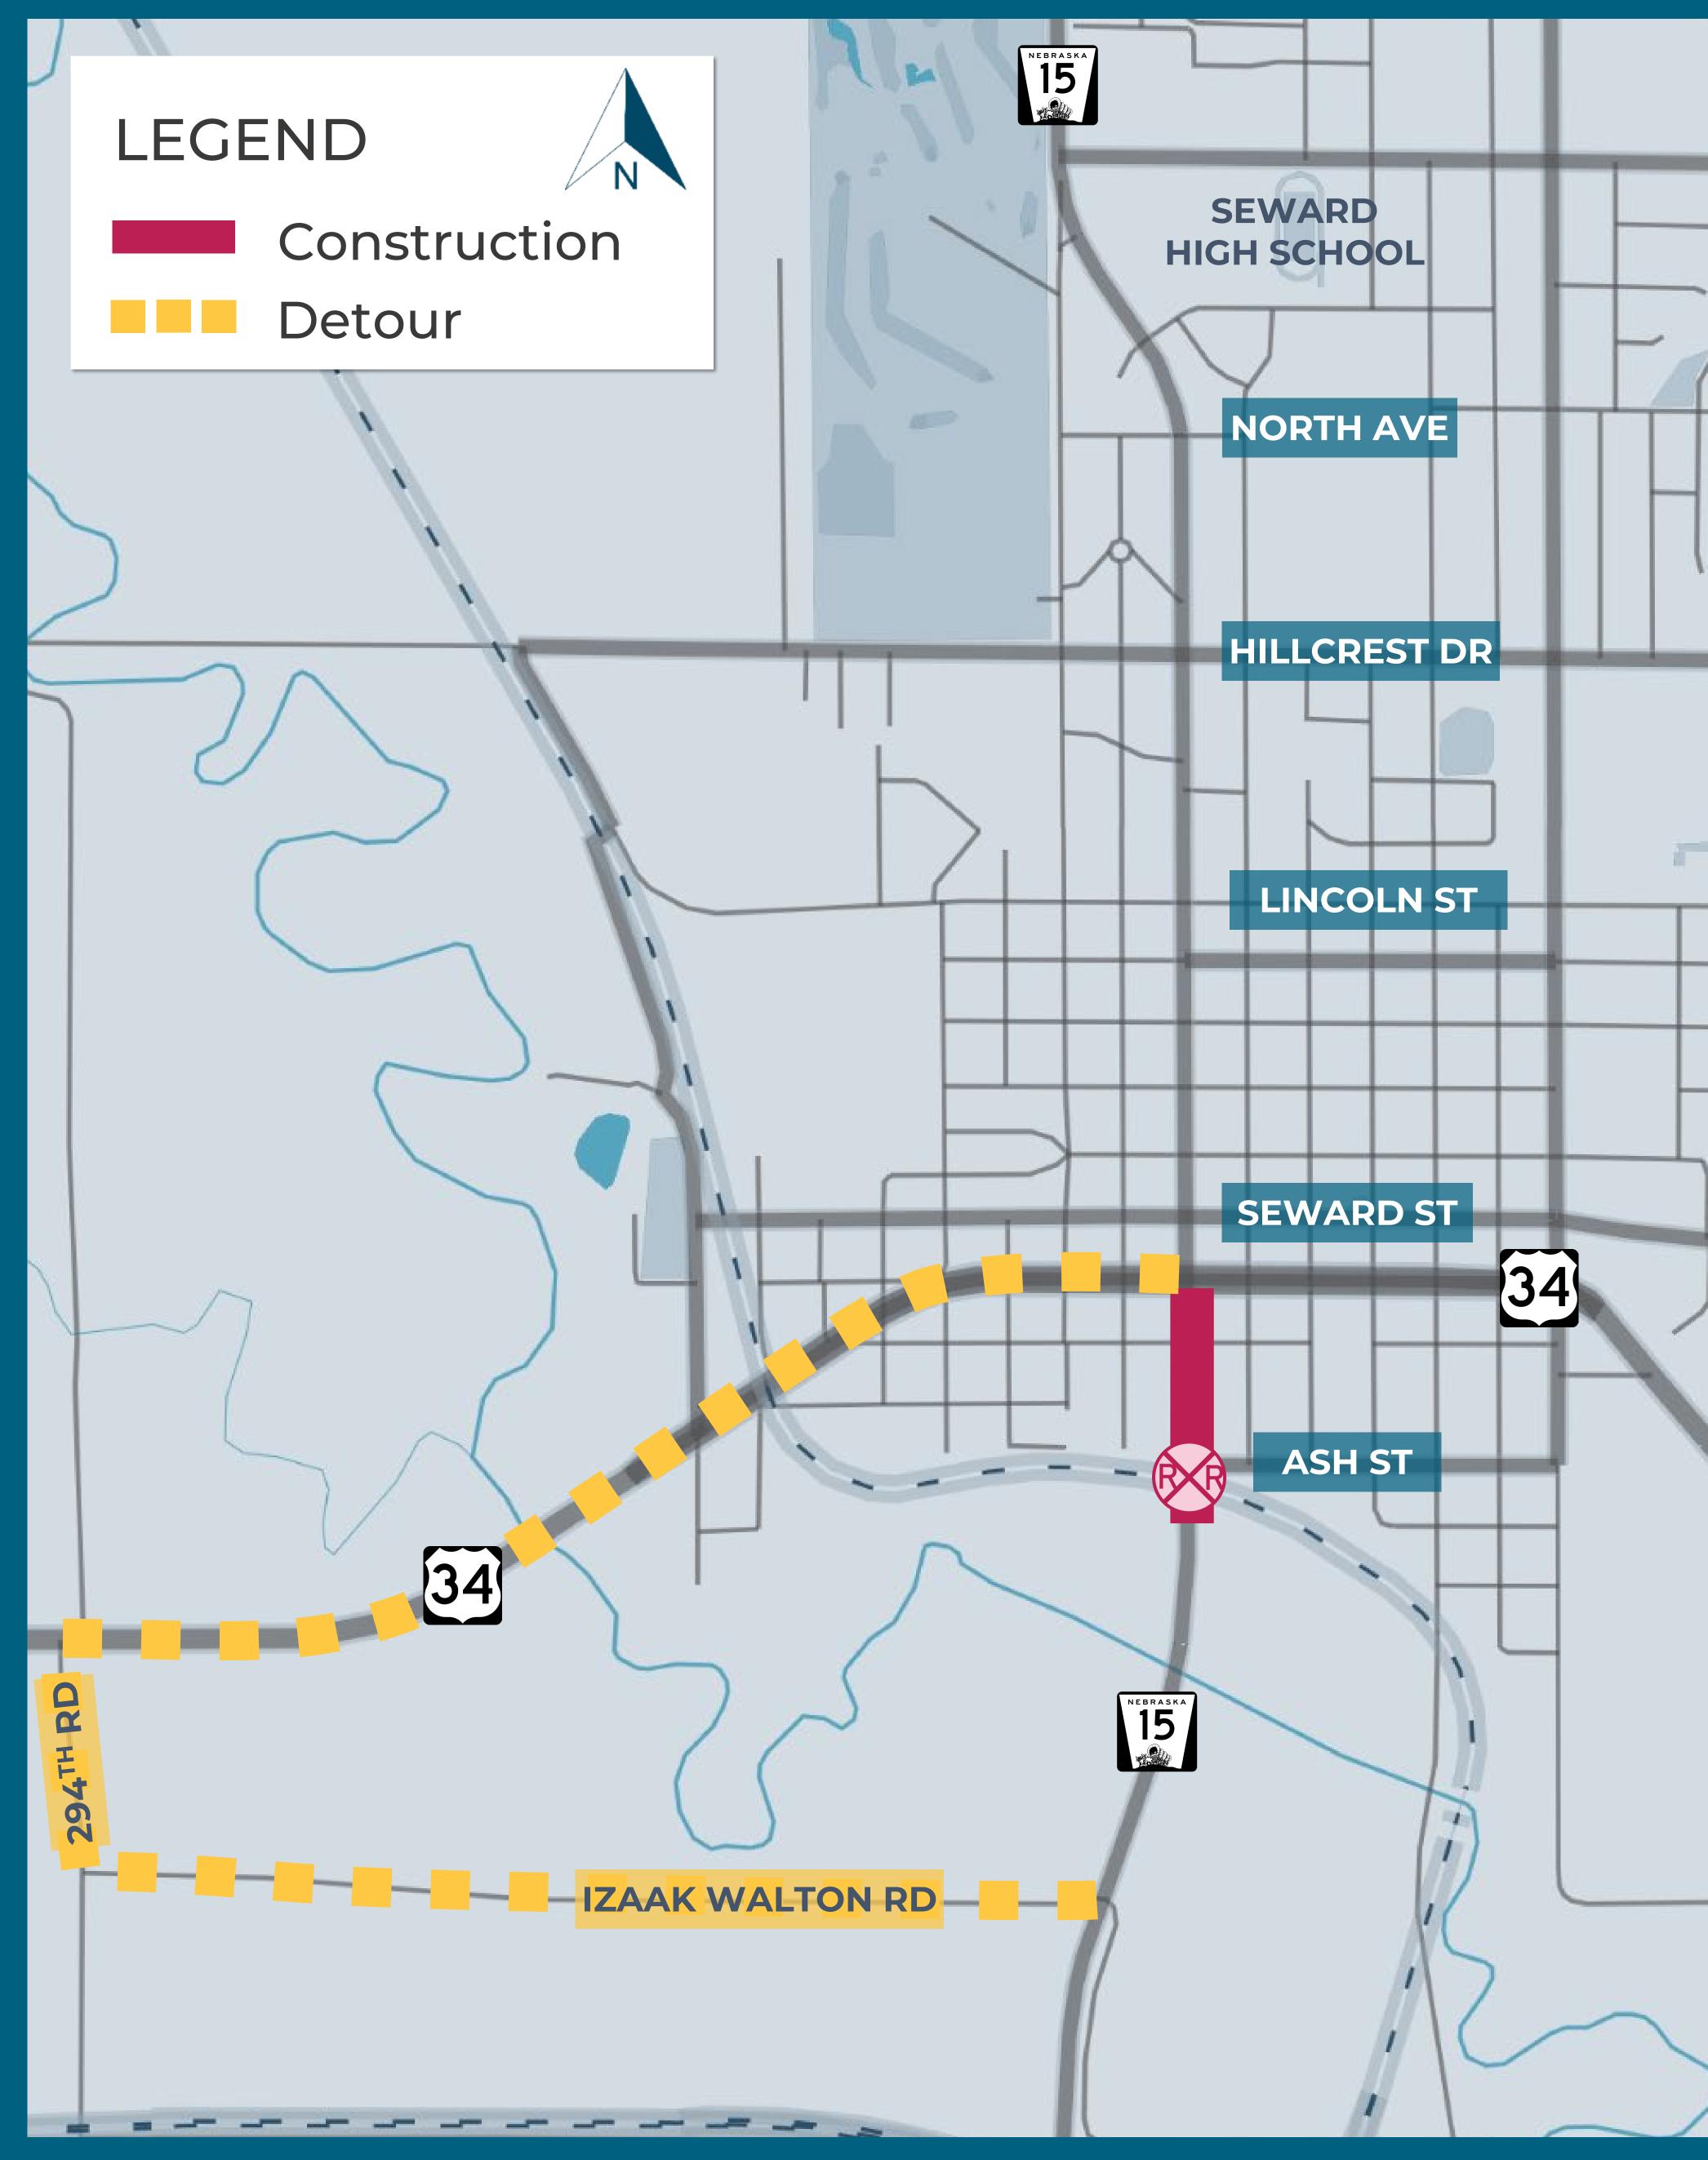

#### Phase 1 – Detour

#### Phase 2 – Highway Detour (Truck Route)

#### Phase 2 – Local Detour