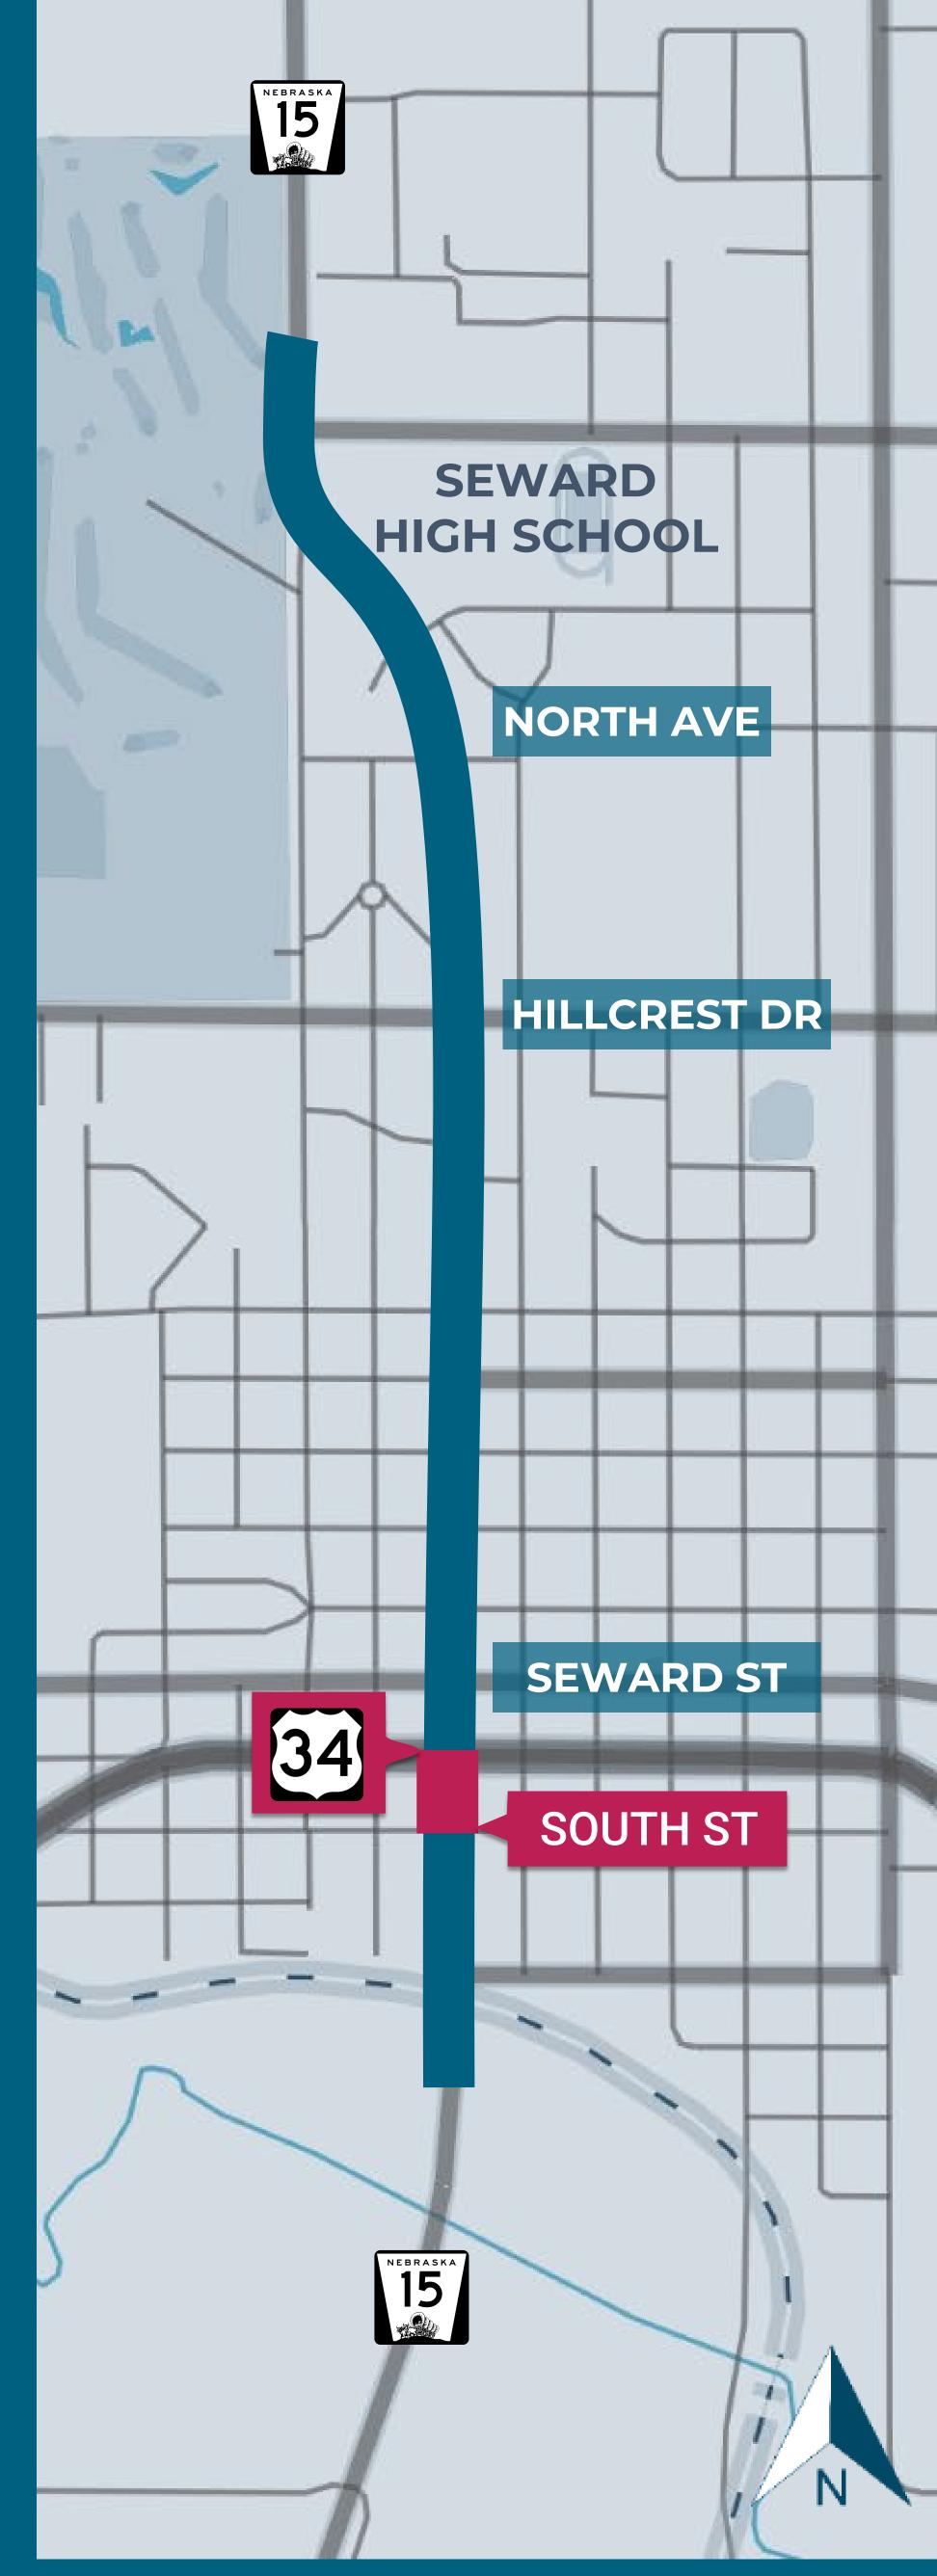

#### Project Overview

Identified as *US-34 North & South, Seward*, the proposed project will reconstruct approximately 1.1 miles and resurface 0.4 miles of Nebraska Highway 15 (N-15).

The reconstruction segment will build a new concrete roadway starting just south of the Burlington Northern Santa Fe Railroad crossing at mile marker (MM) 66.22 and extend north to MM 67.32 just beyond the intersection of N-15 and North Avenue.

The resurfacing segment will overlay the roadway with asphalt from the reconstruction section (MM 67.32) to just north of Pinewood Avenue (MM 67.69).