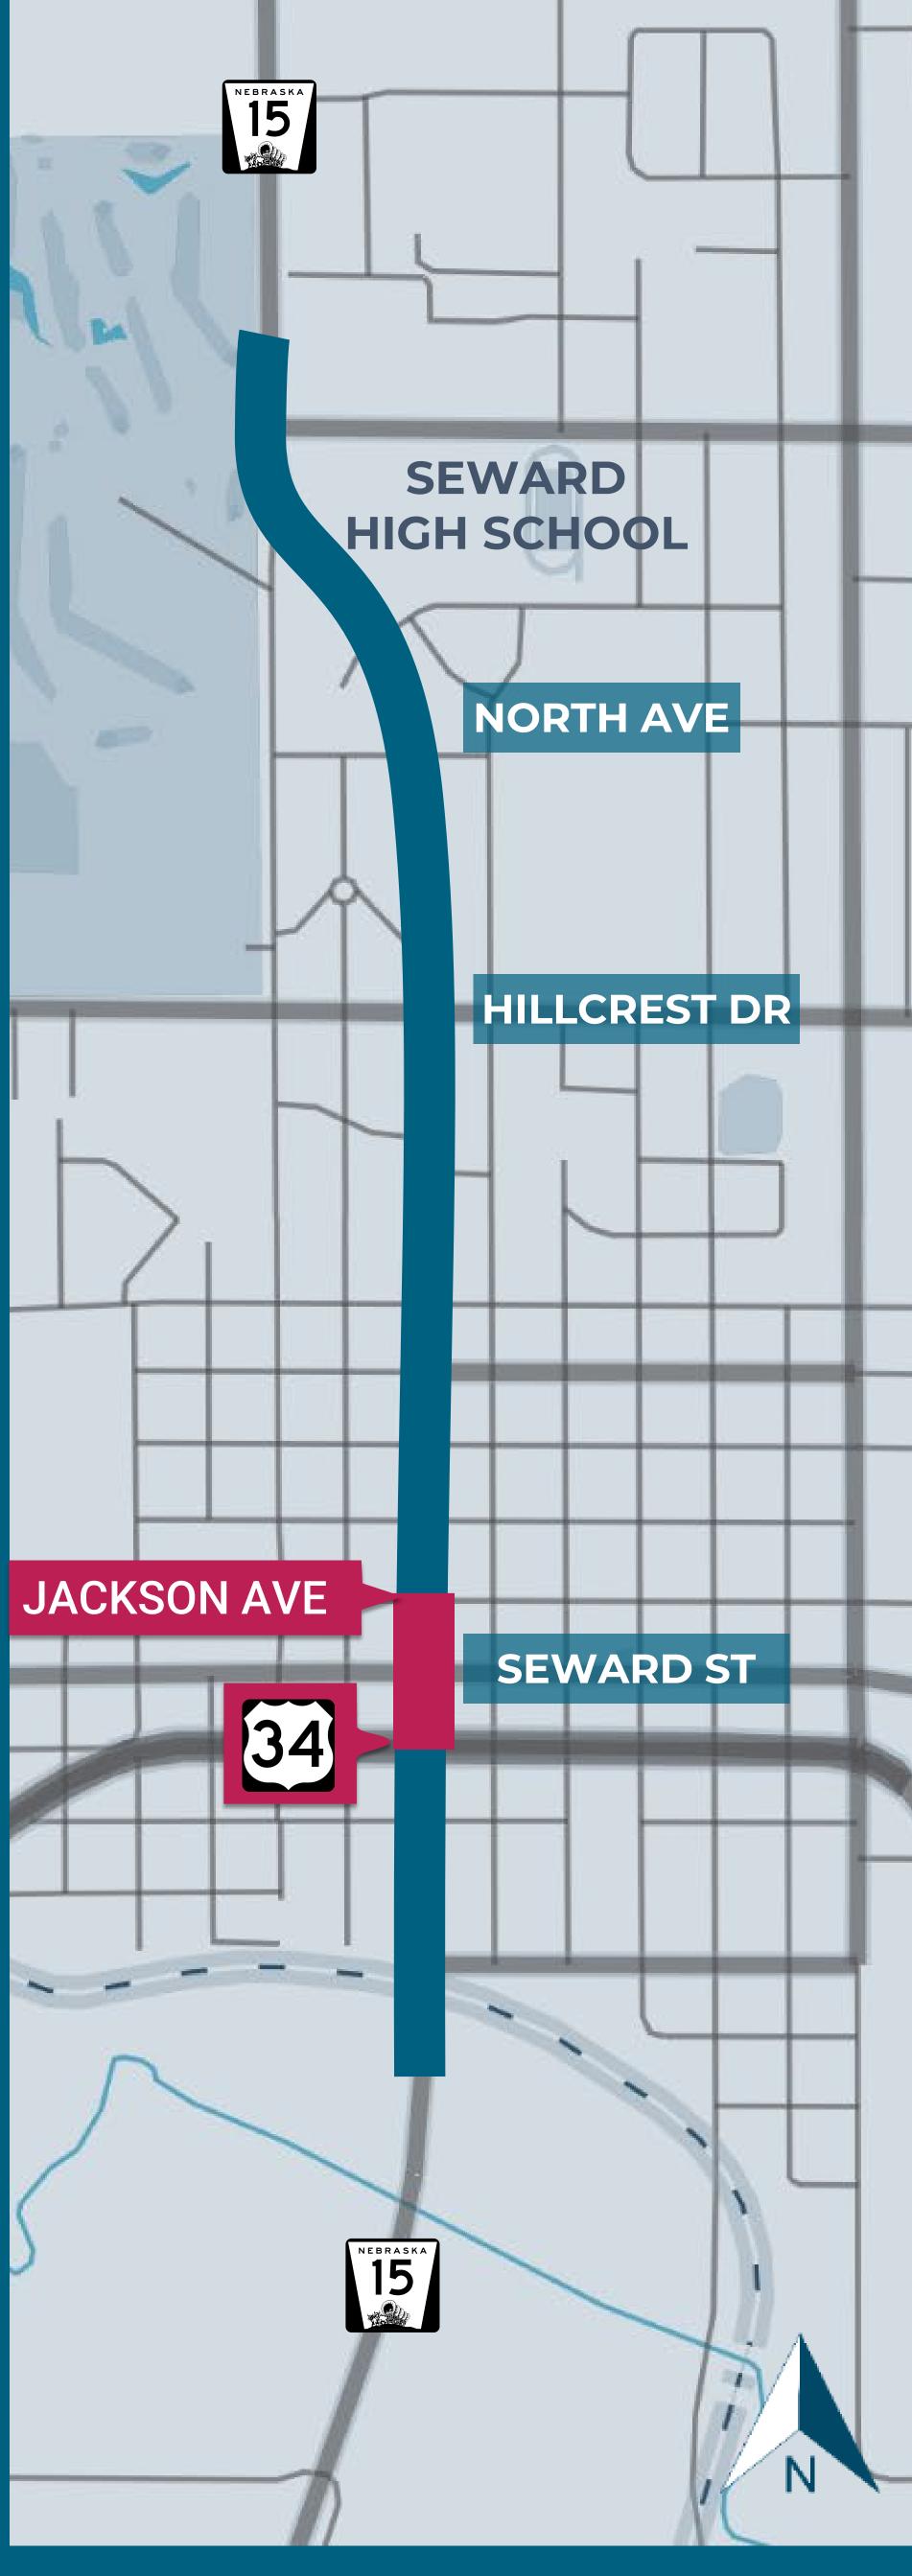

#### Project Overview

Identified as *US-34 North & South, Seward*, the proposed project will reconstruct approximately 1.1 miles and resurface 0.4 miles of Nebraska Highway 15 (N-15).

The reconstruction segment will build a new concrete roadway starting just south of the Burlington Northern Santa Fe Railroad crossing at mile marker (MM) 66.22 and extend north to MM 67.32 just beyond the intersection of N-15 and North Avenue.

The resurfacing segment will overlay the roadway with asphalt from the reconstruction section (MM 67.32) to just north of Pinewood Avenue (MM 67.69).