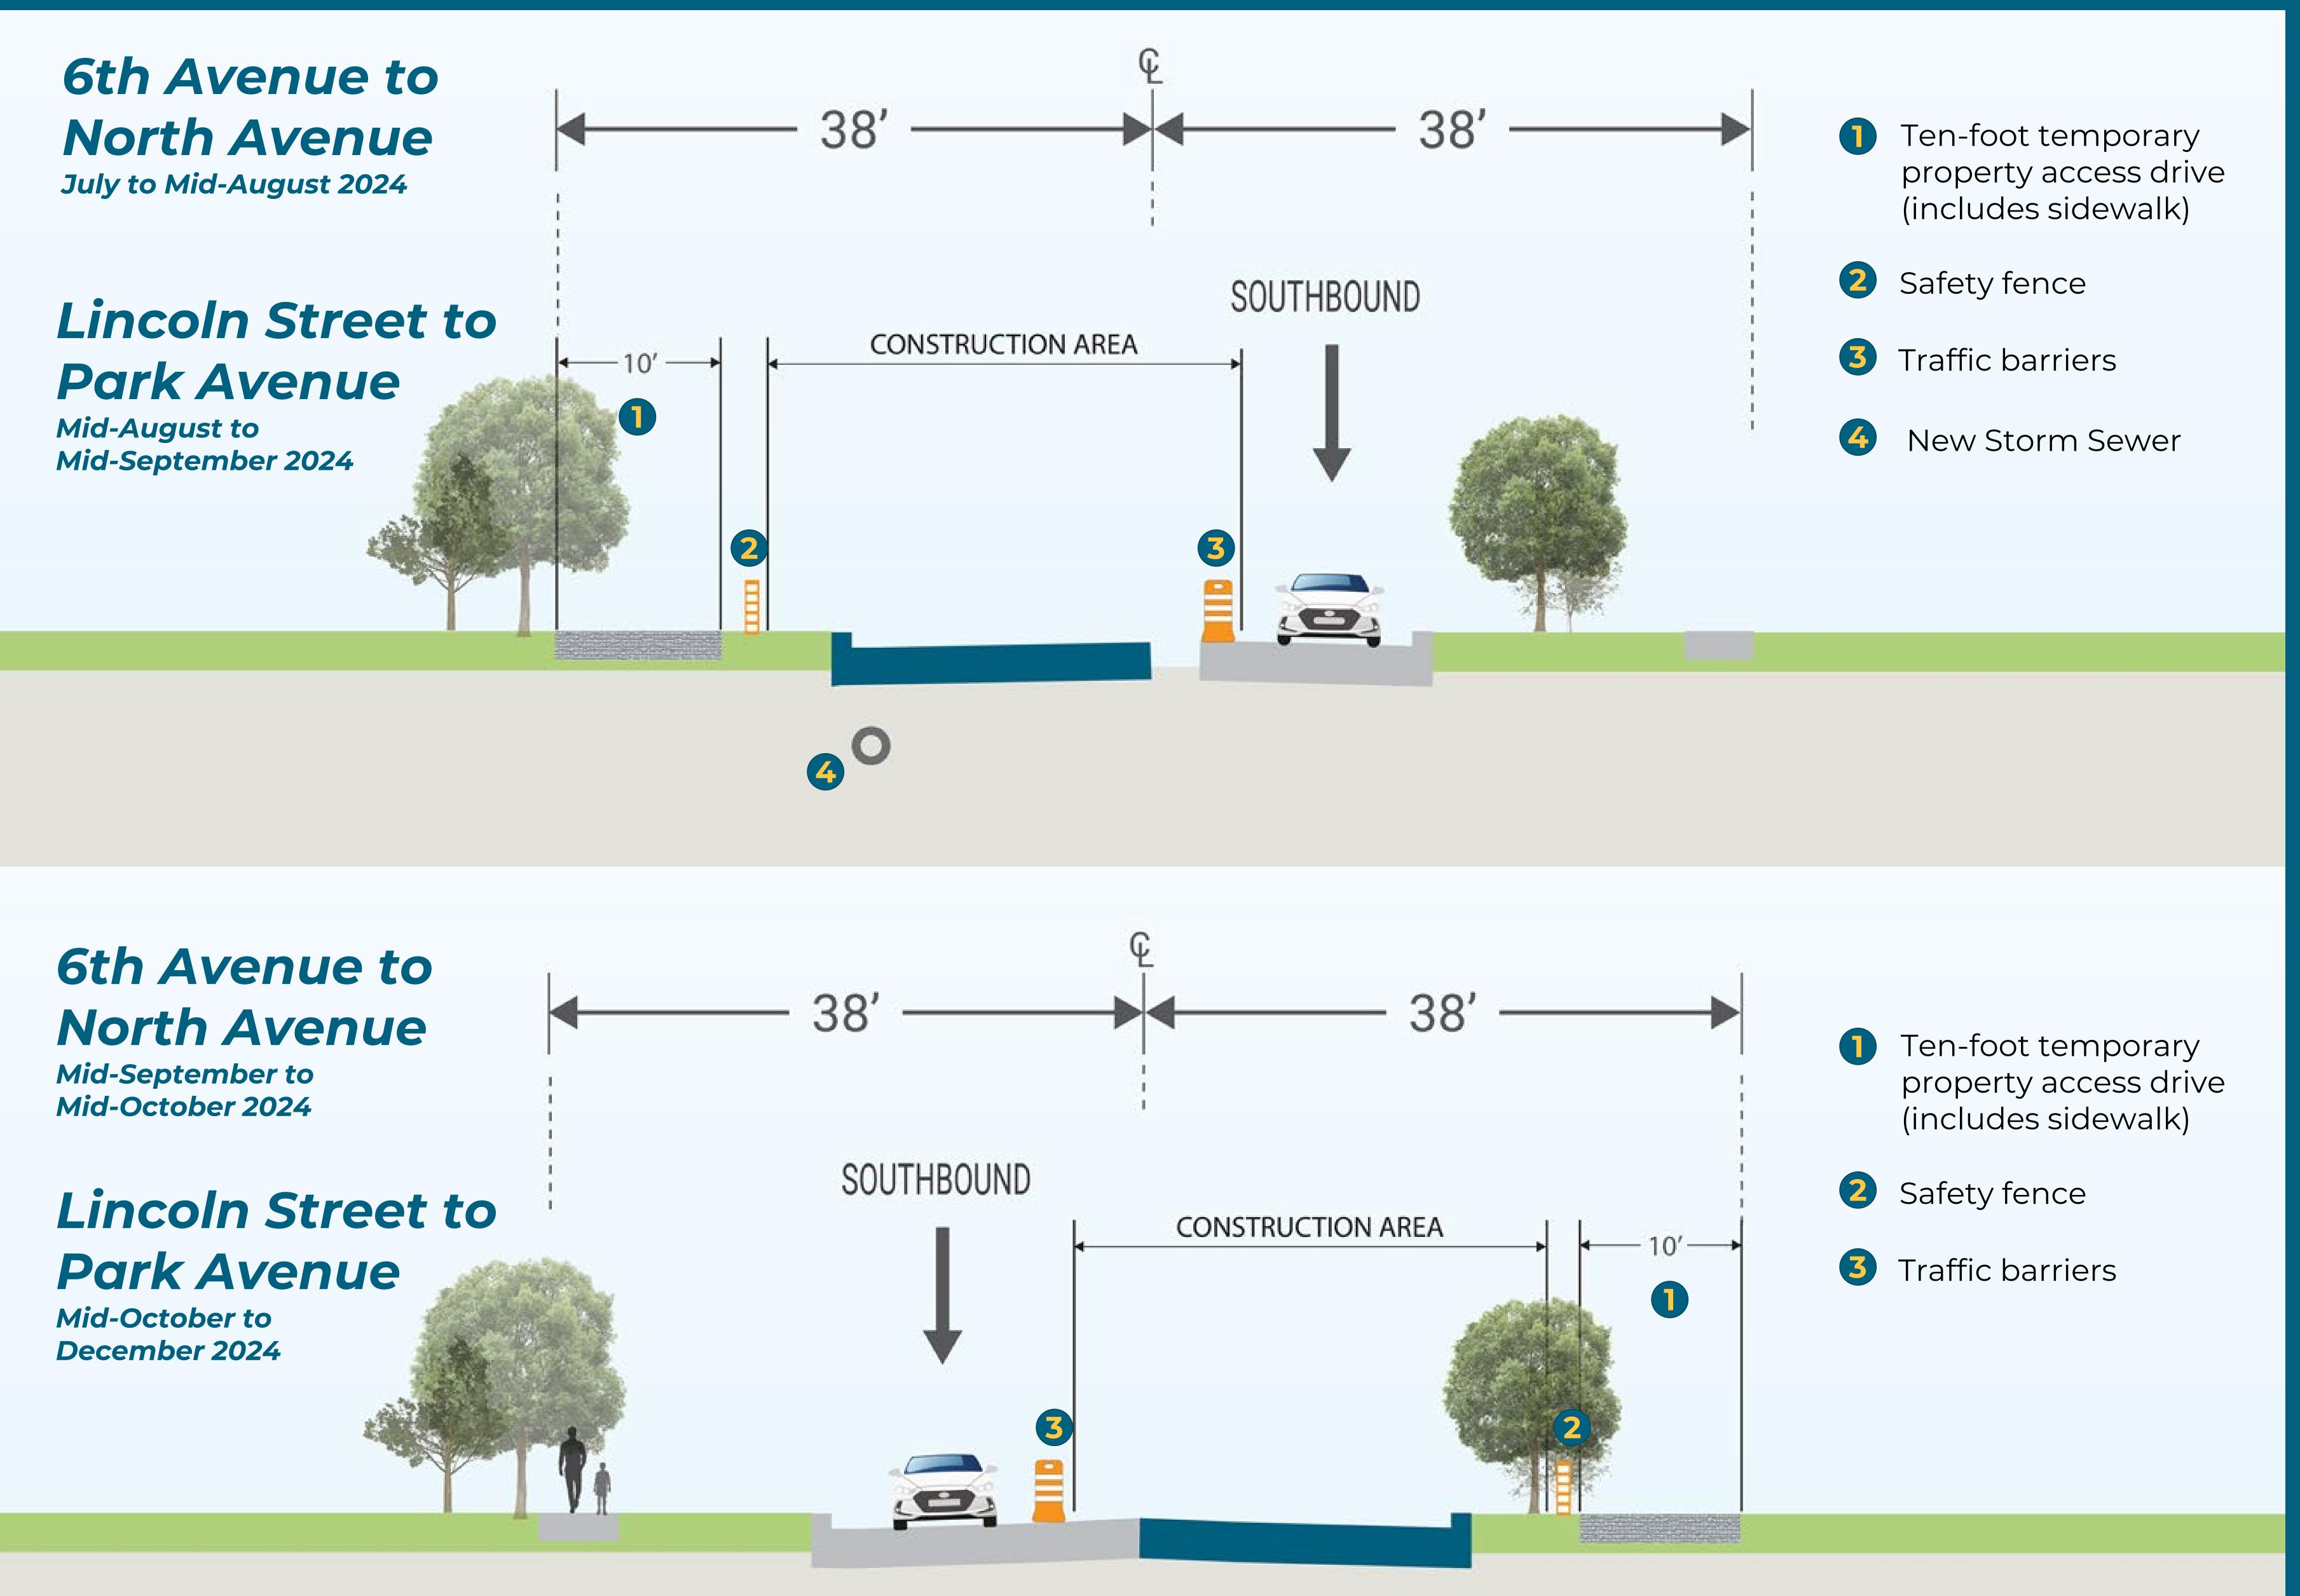

#### Typical Sections – Ash Street to South Street

#### Typical Sections – South Street to US-34

#### Typical Sections – US-34 to Jackson Ave

#### Typical Sections – Jackson Ave to North Ave

## Project Schedule

Dates shown are approximate and may vary based on weather and other unforeseen conditions.

| Anticipated Construction Start                            | Early April 2024       |
|-----------------------------------------------------------|------------------------|
| PHASE 1                                                   |                        |
| Dollar General to US-34                                   | Spring/Summer 2024     |
| PHASE 2                                                   |                        |
| Southbound lane US-34 to Jackson Ave                      | Spring/Summer 2024     |
| Northbound lane US-34 to Jackson Ave                      | Spring/Summer 2024     |
| Normal two-lane traffic will resume                       | July 1 to July 5, 2024 |
| Asphalt Overlay North Ave past Pinewood Ave               | Summer 2024            |
| Southbound lane Park Ave to North Ave                     | Summer 2024            |
| Southbound lane Jackson Ave to Park Ave                   | Summer 2024            |
| Northbound lane Park Ave to North Ave                     | Fall 2024              |
| Northbound lane Jackson Ave to Park Ave                   | Fall 2024              |
| Anticipated Construction End (seed, sod and general clean | up) Spring 2025        |