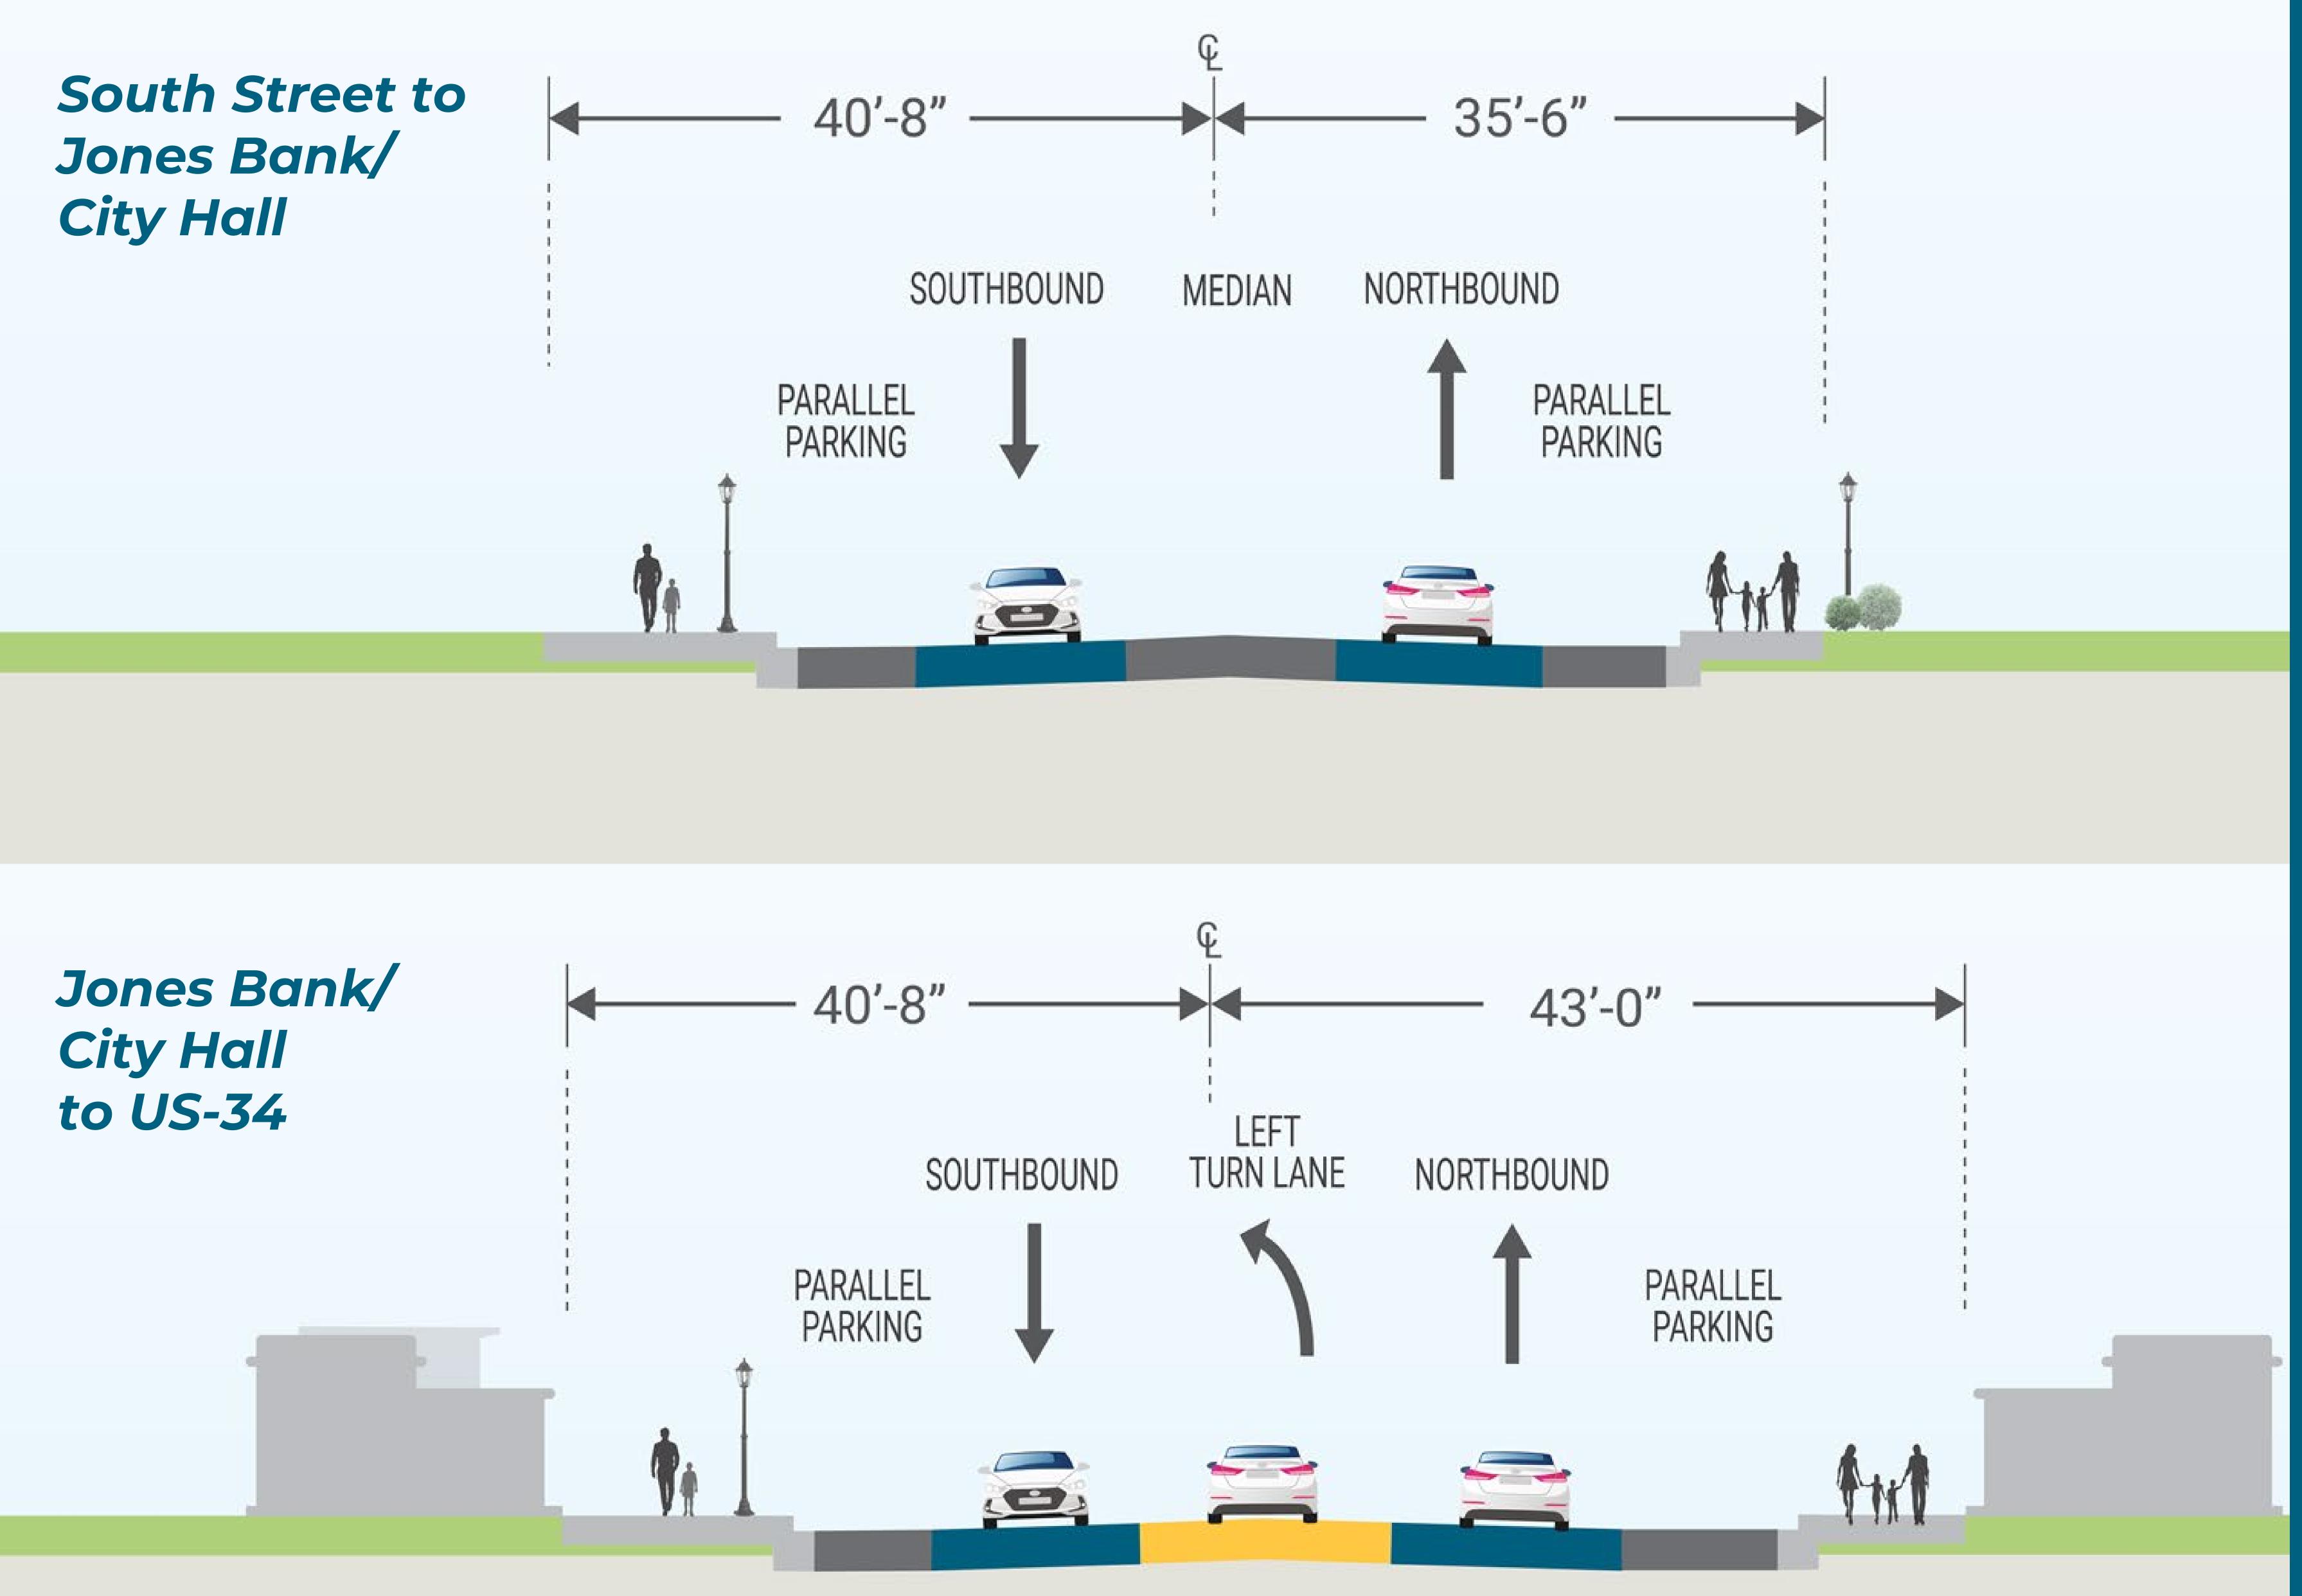

oject Overview

Identified as *US-34 North & South, Seward*, the proposed project will reconstruct approximately 1.1 miles and resurface 0.4 miles of Nebraska Highway 15 (N-15).

The reconstruction segment will build a new concrete roadway starting just south of the Burlington Northern Santa Fe Railroad crossing at mile marker (MM) 66.22 and extend north to MM 67.32 just beyond the intersection of N-15 and North Avenue.

The resurfacing segment will overlay the roadway with asphalt from the reconstruction section (MM 67.32) to just north of Pinewood Avenue (MM 67.69).





#### Phase 1 – Detour







#### Phase 2 – Highway Detour (Truck Route)





#### Phase 2 – Local Detour







#### Typical Sections – Ash Street to South Street









#### Typical Sections – South Street to US-34







#### Typical Sections – US-34 to Jackson Ave







#### Typical Sections – Jackson Ave to North Ave







## Project Schedule

Dates shown are approximate and may vary based on weather and other unforeseen conditions.

| Anticipated Construction Start                            | Early April 2024       |
|-----------------------------------------------------------|------------------------|
| PHASE 1                                                   |                        |
| Dollar General to US-34                                   | Spring/Summer 2024     |
| PHASE 2                                                   |                        |
| Southbound lane US-34 to Jackson Ave                      | Spring/Summer 2024     |
| Northbound lane US-34 to Jackson Ave