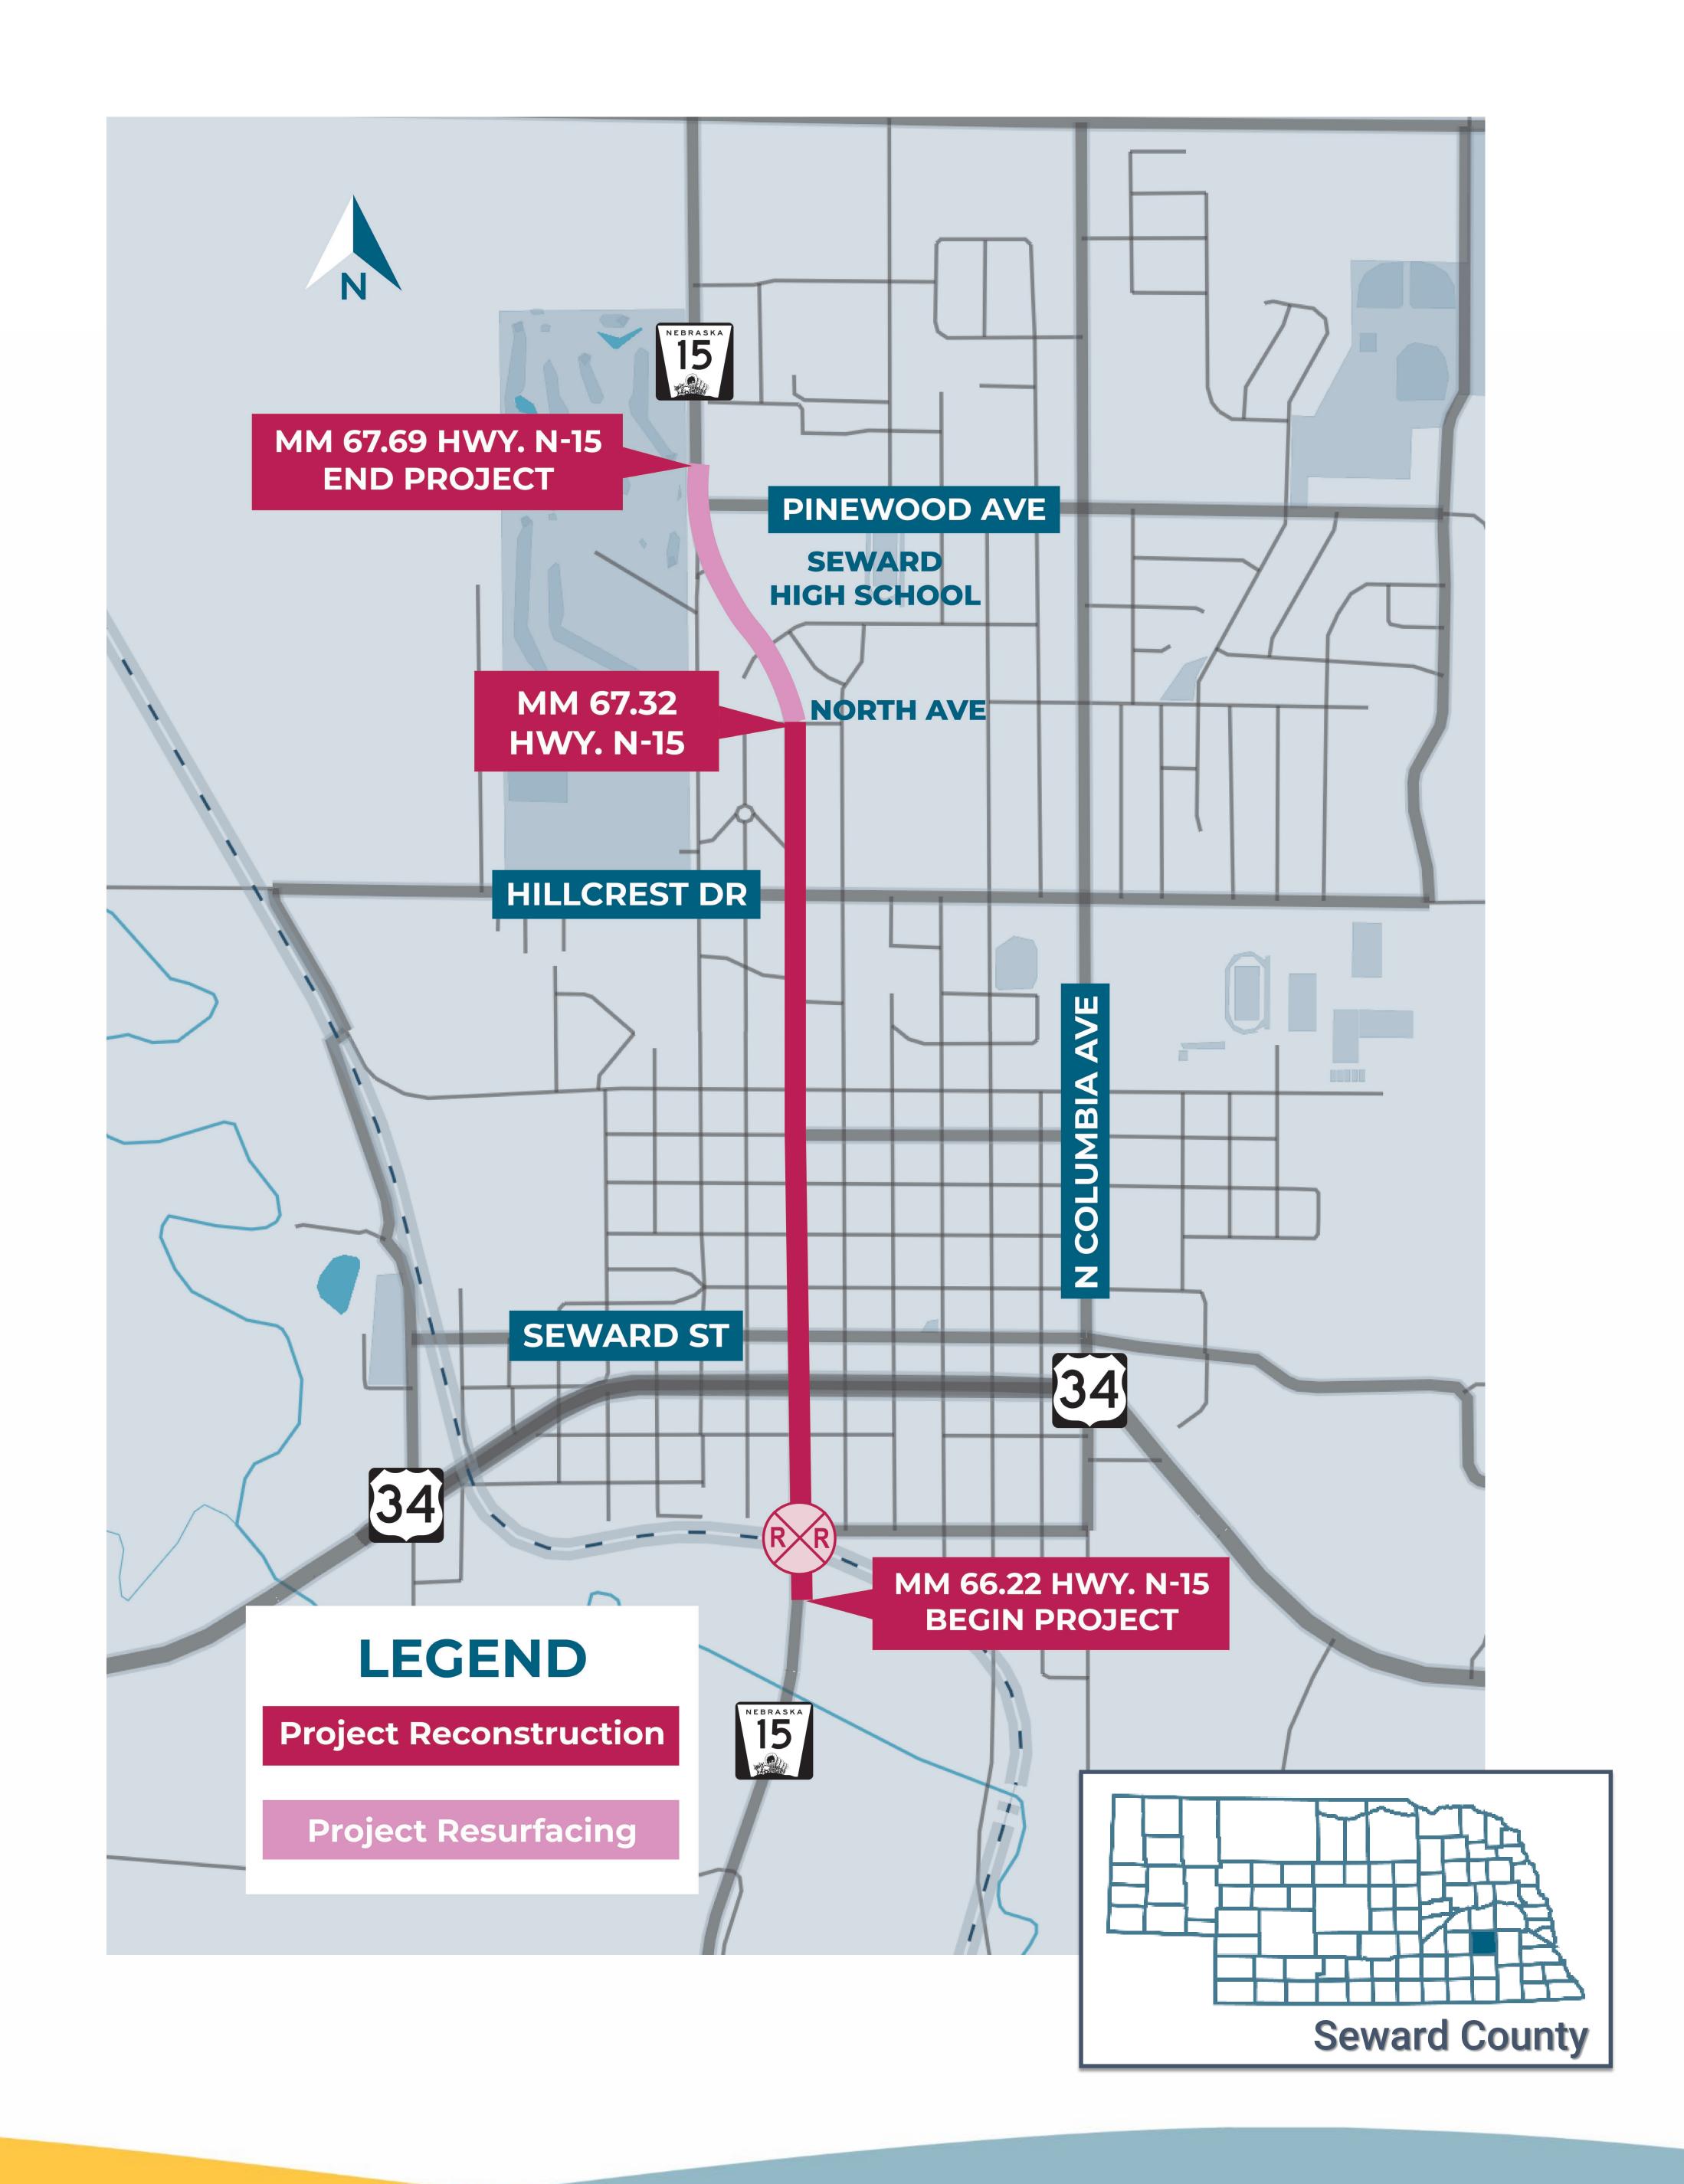

#### Project Overview

Identified as *US-34 North & South, Seward*, the proposed project will reconstruct approximately 1.1 miles and resurface 0.4 miles of Nebraska Highway 15 (N-15).

The reconstruction segment will build a new concrete roadway starting just south of the Burlington Northern Santa Fe Railroad crossing at mile marker (MM) 66.22 and extend north to MM 67.32 just beyond the intersection of N-15 and North Avenue.

The resurfacing segment will overlay the roadway with asphalt from the reconstruction section (MM 67.32) to just north of Pinewood Avenue (MM 67.69).