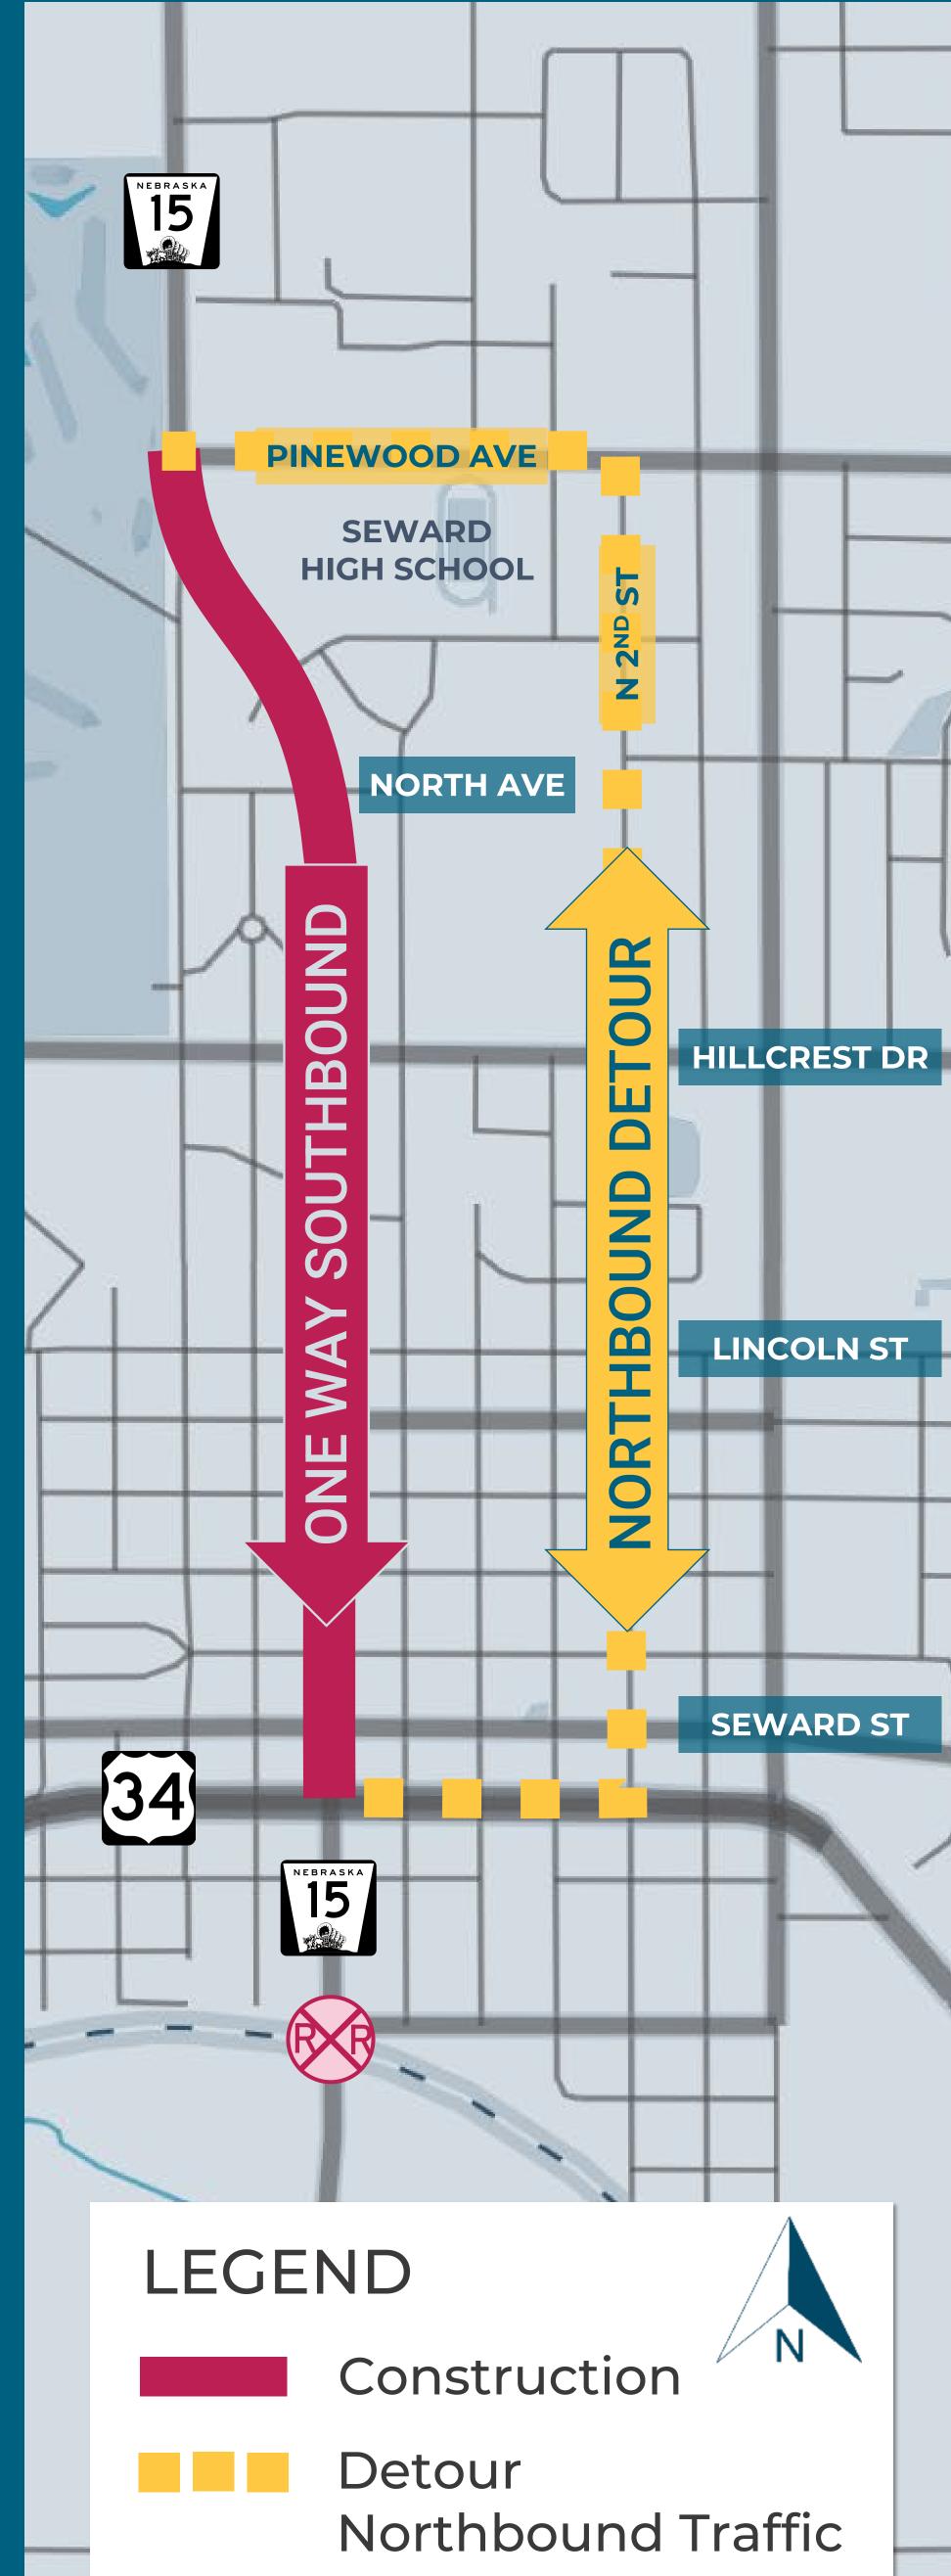

#### Phase 1 – Detour

#### Phase 2 – Highway Detour (Truck Route)

#### Phase 2 – Local Detour