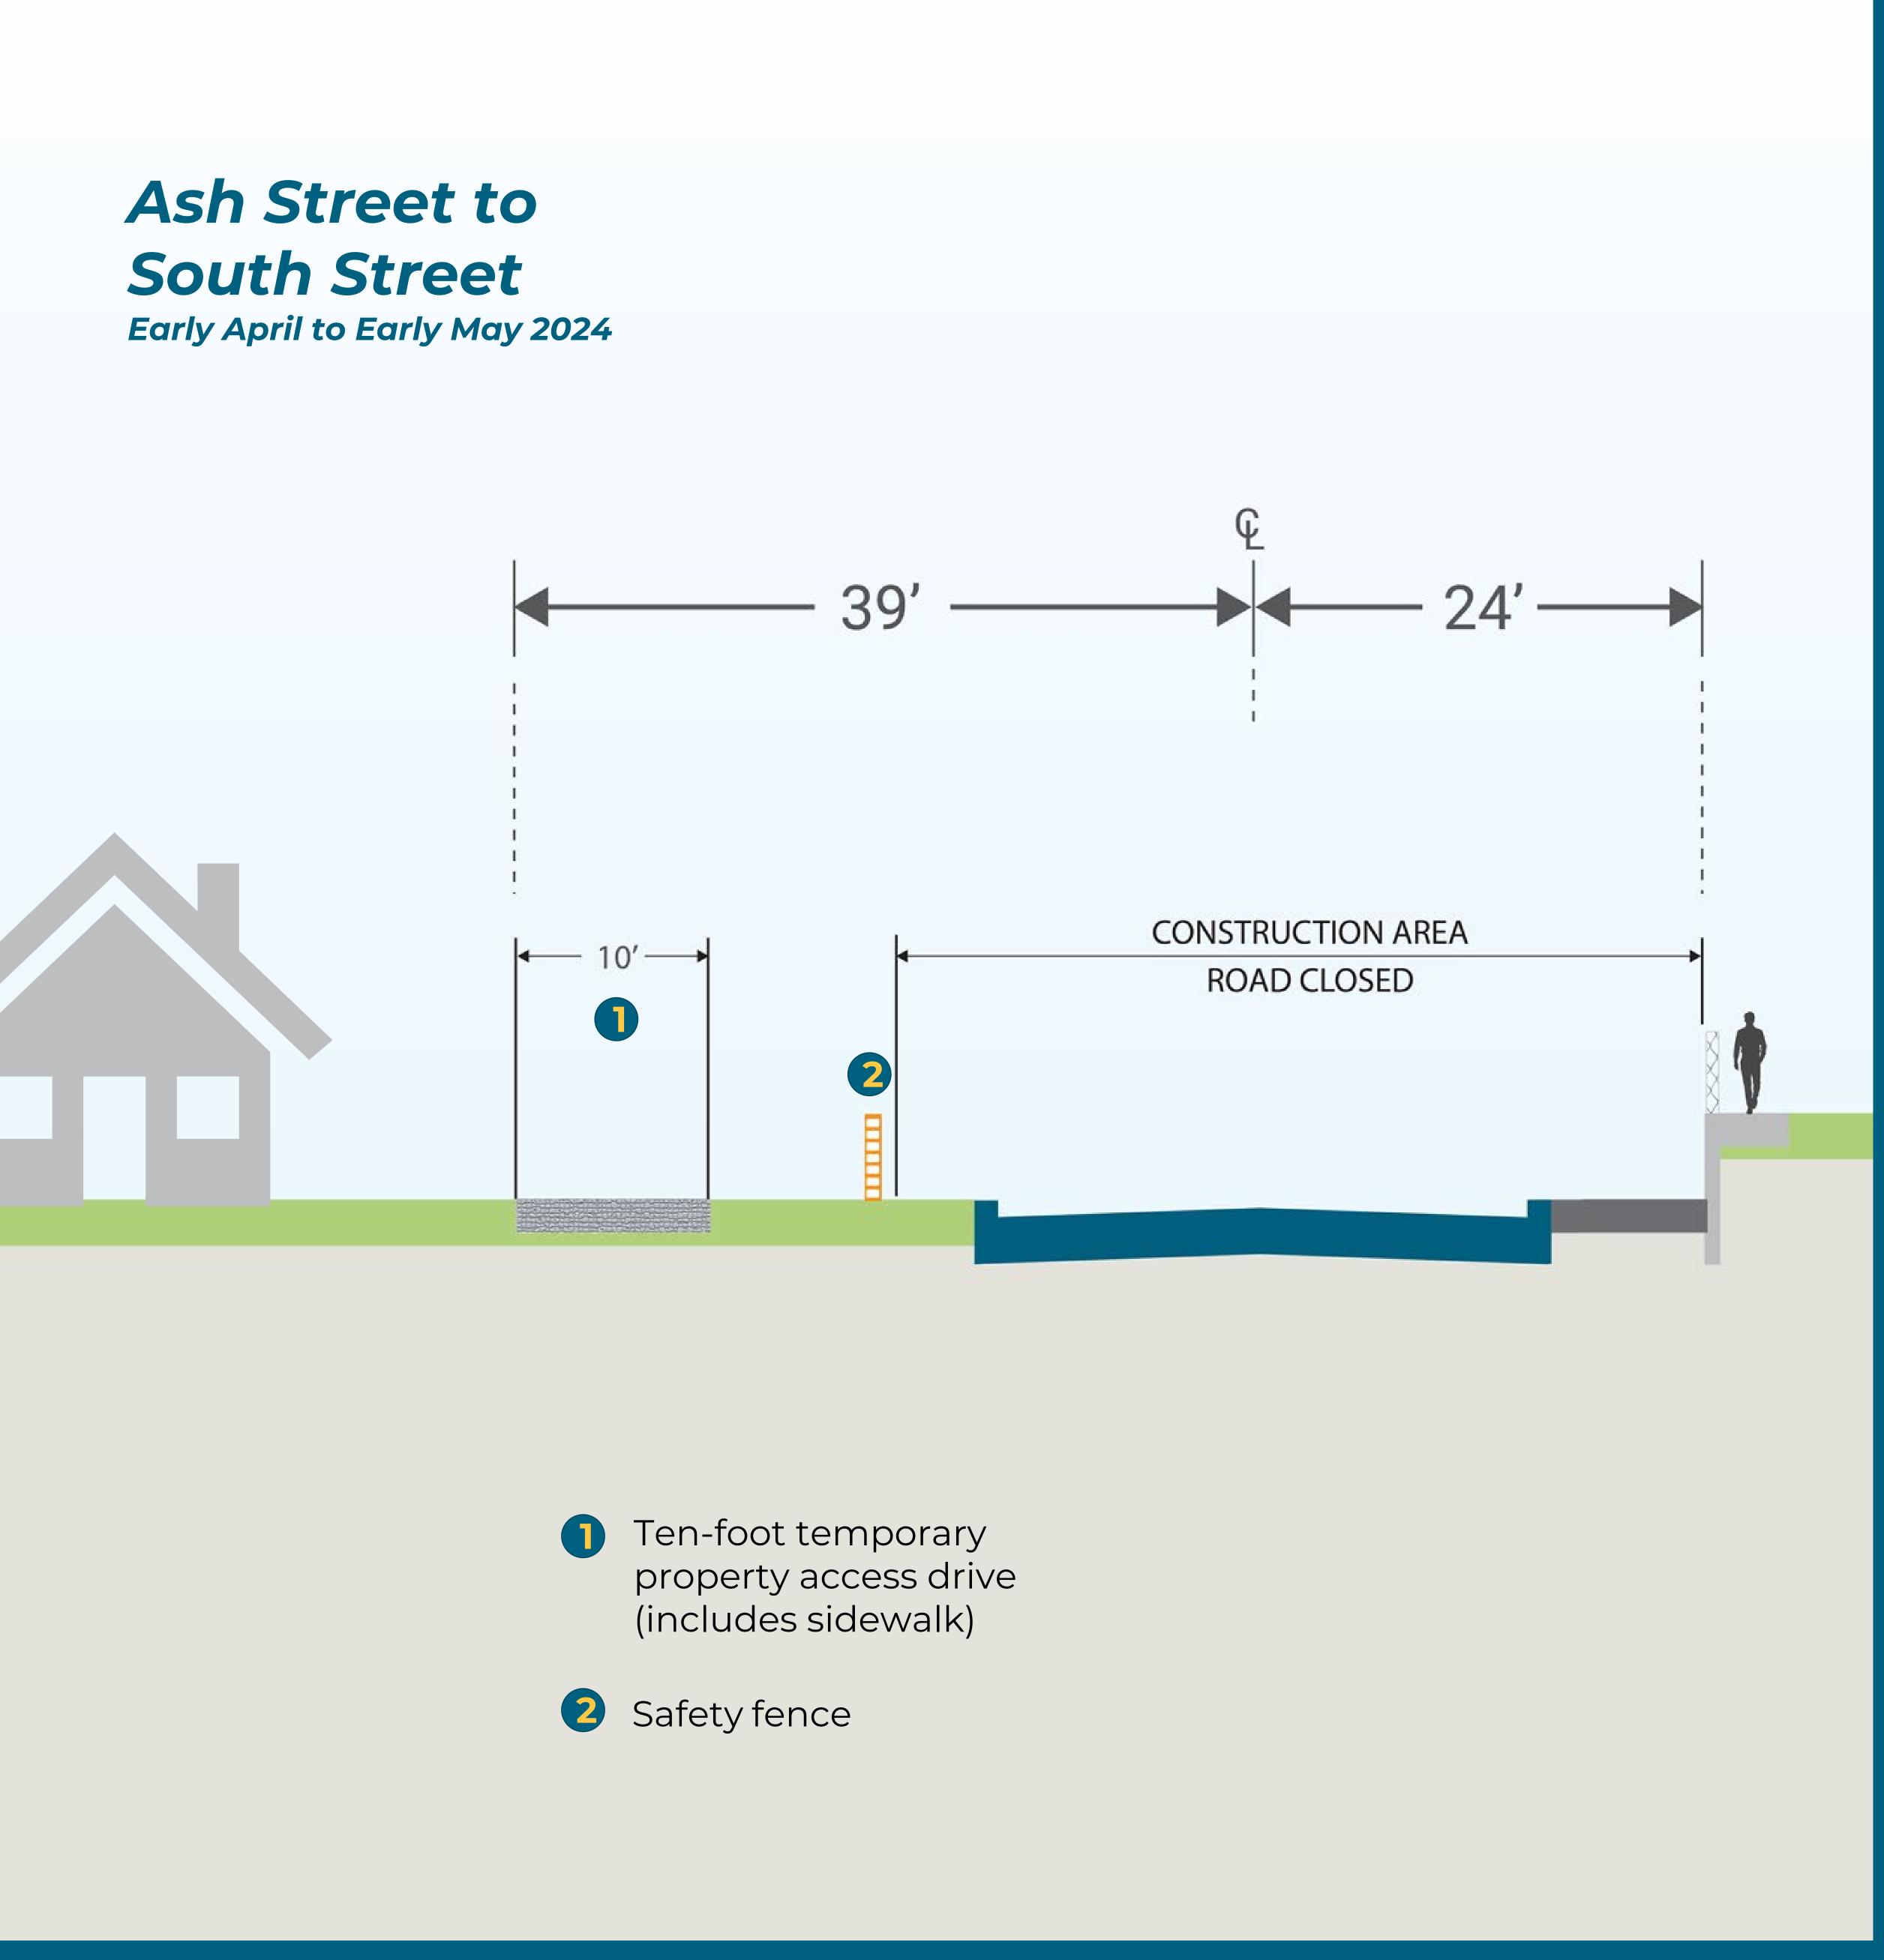

# WELCOME!

## US-34 North & South, Seward STP-15-2(117); C.N. 12080 Public Information Open House Meeting





# WELCOME!

# Public Information Open House Meeting

Please Sign In





#### Project Overview

Identified as *US-34 North & South, Seward*, the proposed project will reconstruct approximately 1.1 miles and resurface 0.4 miles of Nebraska Highway 15 (N-15).

The reconstruction segment will build a new concrete roadway starting just south of the Burlington Northern Santa Fe Railroad crossing at mile marker (MM) 66.22 and extend north to MM 67.32 just beyond the intersection of N-15 and North Avenue.

The resurfacing segment will overlay the roadway with asphalt from the reconstruction section (MM 67.32) to just north of Pinewood Avenue (MM 67.69).





#### Phase 1 – Detour







#### Phase 2 – Highway Detour (Truck Route)





#### Phase 2 – Local Detour







#### Typical Sections – Ash Street to South Street









#### Typical Sections – South Street to US-34







#### Typical Sections – US-34 to Jackson Ave







#### Typical Sections – Jackson Ave to North Ave







## Project Schedule

Dates shown are approximate and may vary based on weather and other unforeseen conditions.

| Anticipated Construction Start                            | Early April 2024       |
|-----------------------------------------------------------|------------------------|
| PHASE 1                                                   |                        |
| Dollar General to US-34                                   | Spring/Summer 2024     |
| PHASE 2