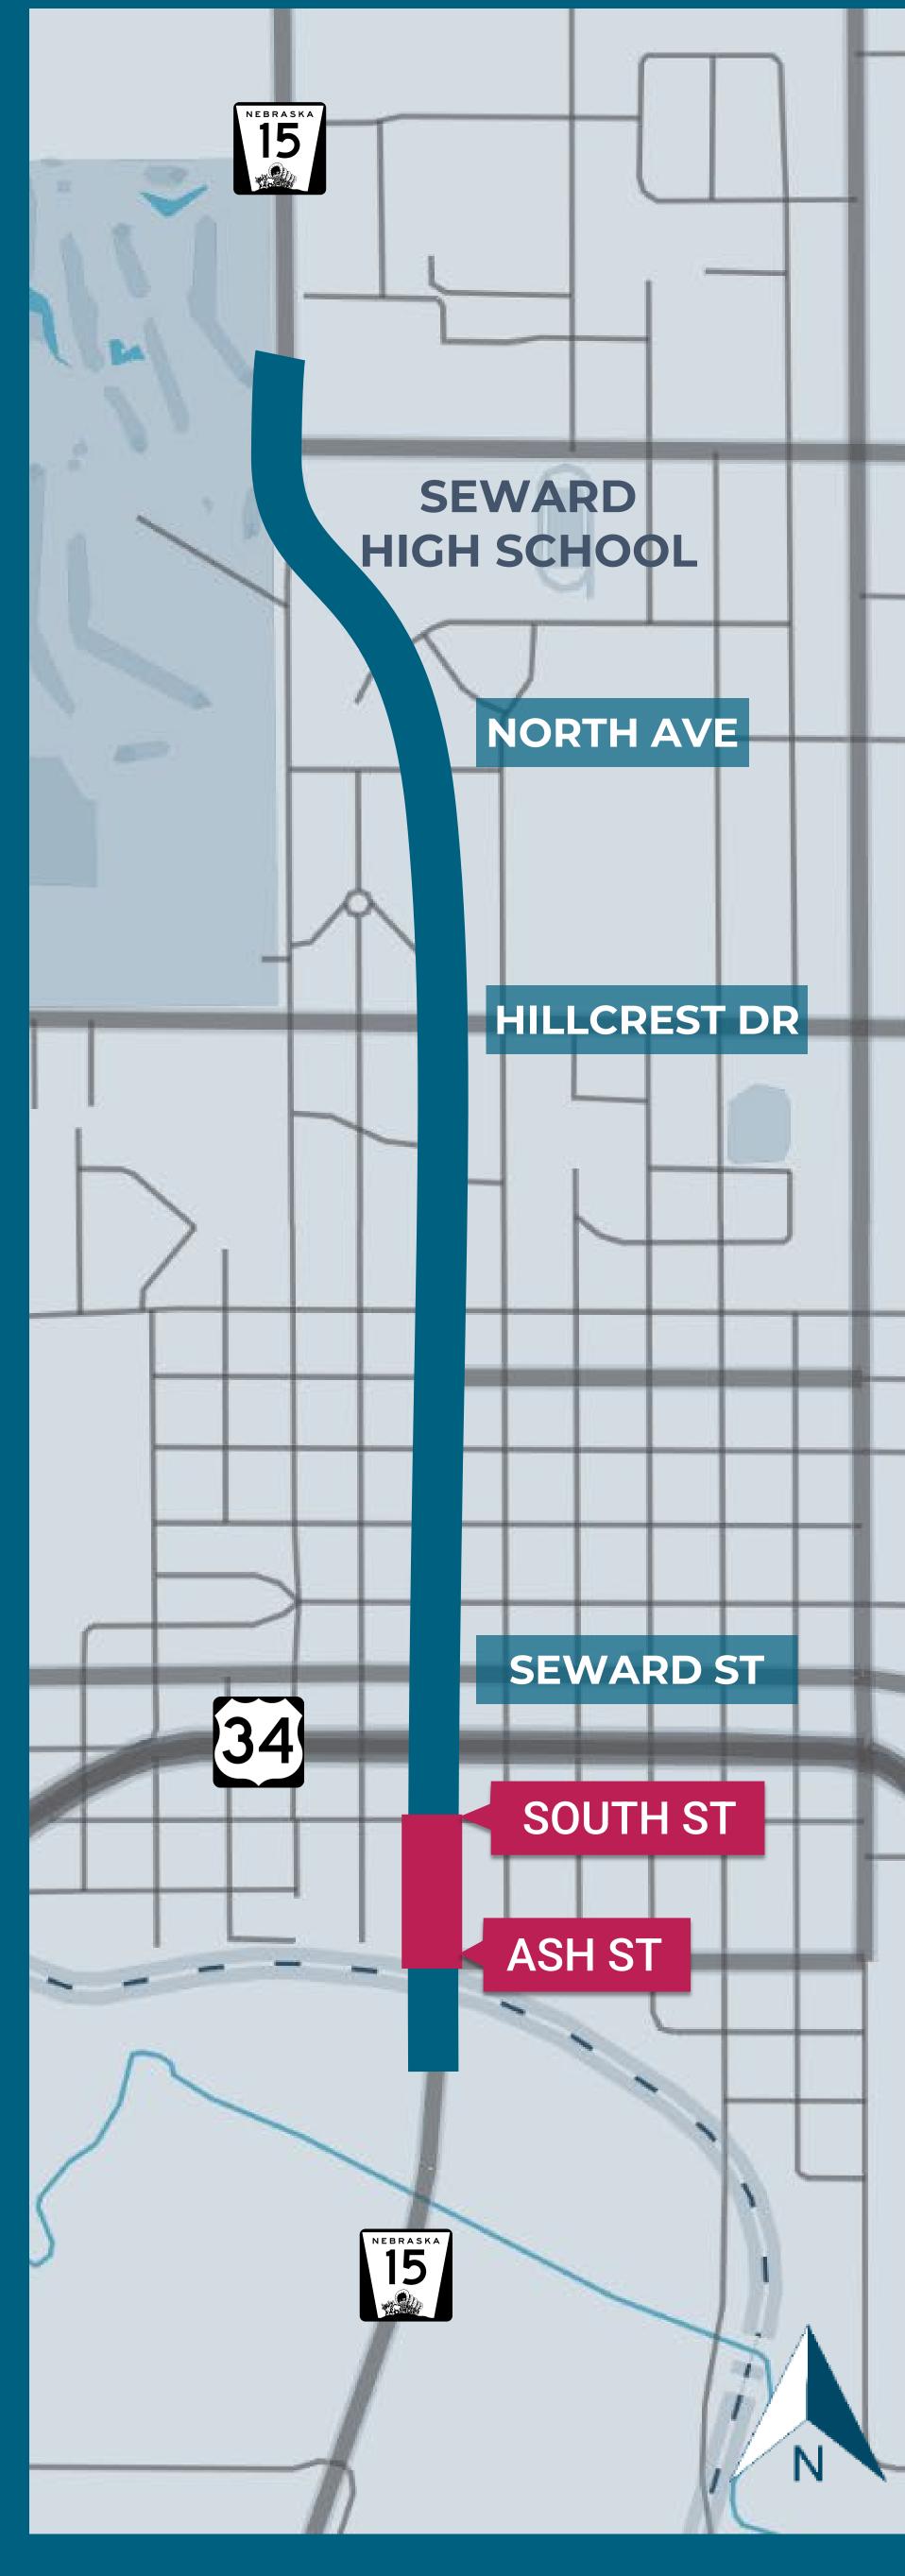

#### Project Overview

Identified as *US-34 North & South, Seward*, the proposed project will reconstruct approximately 1.1 miles and resurface 0.4 miles of Nebraska Highway 15 (N-15).

The reconstruction segment will build a new concrete roadway starting just south of the Burlington Northern Santa Fe Railroad crossing at mile marker (MM) 66.22 and extend north to MM 67.32 just beyond the intersection of N-15 and North Avenue.

The resurfacing segment will overlay the roadway with asphalt from the reconstruction section (MM 67.32) to just north of Pinewood Avenue (MM 67.69).